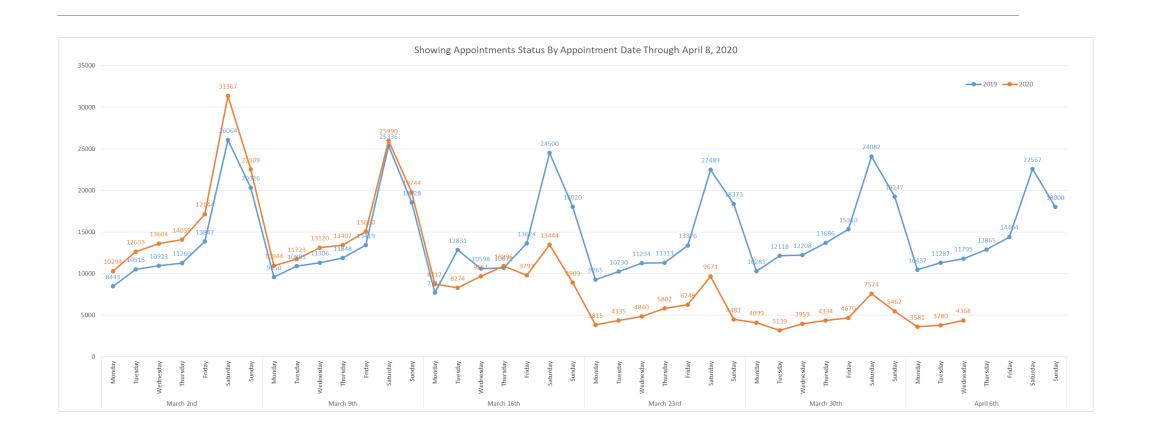

#### Daily Showing Activity For DC

-Confirmed Showings = Showing appointments that were confirmed through showing time as an in person showing. We do not know if they actually went to the appointment.