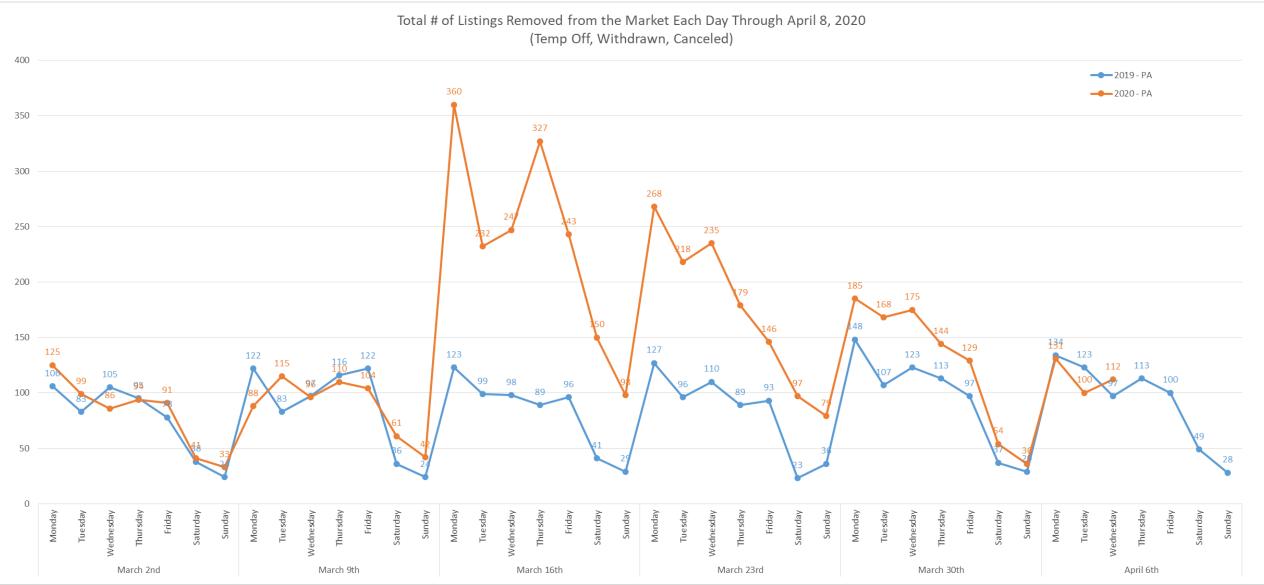

ments that were confirmed through showing time as an in person showing. We do not know if they actually went to the appointment.





# COVID-19 Market Trends New Jersey



# Daily Number of New Active Listings for NJ





### Daily Number of Listings Being Removed for NJ





# Daily Number of New Active Under Contract Listings for NJ





# Daily Number of New Pending Listings for NJ





### Daily Number of New Closed Listings for NJ





### Daily Showing Activity For NJ



-Confirmed Showings = Showing appointments that were confirmed through showing time as an in person showing. We do not know if they actually went to the appointment.





# COVID-19 Market Trends Pennsylvania



### Daily Number of New Active Listings for PA





### Daily Number of Listings Being Removed for PA





# Daily Number of New Active Under Contract Listings for PA





### Daily Number of New Pending Listings for PA





### Daily Number of New Closed Listings for PA





### Daily Showing Activity For PA



-Confirmed Showings = Showing appointments that were confirmed through showing time as an in person showing. We do not know if they actually went to the appointment.





# COVID-19 Market Trends Virginia



### Daily Number of New Active Listings for VA





### Daily Number of Listings Being Removed for VA





# Daily Number of New Active Under Contract Listings for VA





# Daily Number of New Pending Listings for VA





### Daily Number of New Closed Listings for VA





# Daily Showing Activity For VA



-Confirmed Showings = Showing appointments that were confirmed through sh