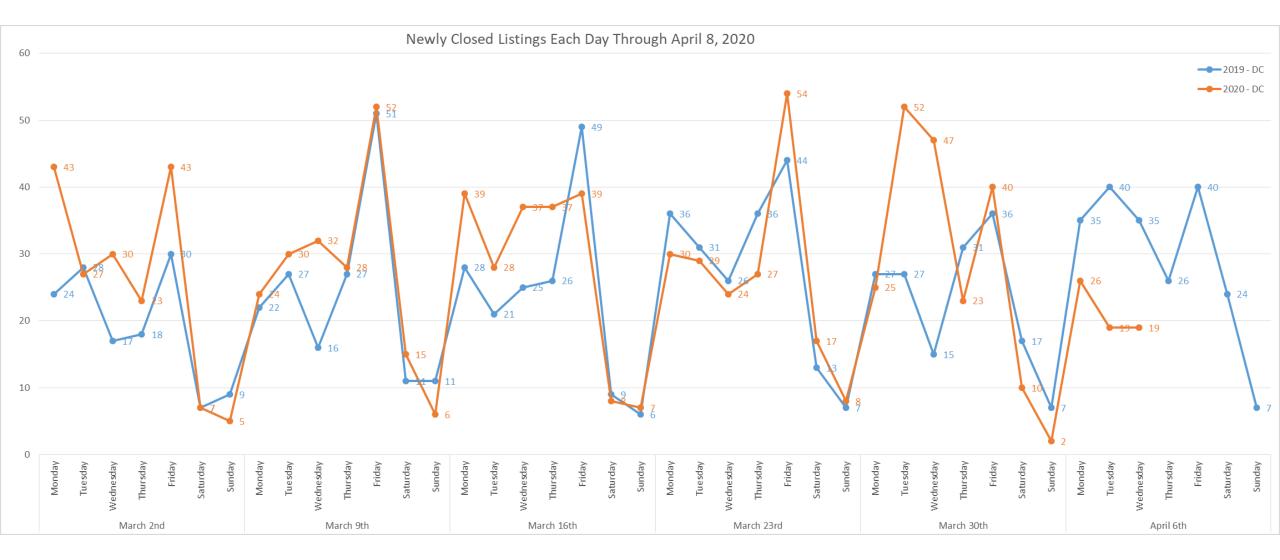

ctive and Coming Soon Listings Moving to Off Market Status





#### **Daily Number of Coming Soon Listings**





#### **Daily Number of New Active Listings**







#### **Daily Number of New Active Under Contract Listings**





#### **Daily Number of New Pending Listings**



### Daily Disposition of Active Under Contract and Pendings Falling Through







#### **Daily Number of New Closed Listings**



#### **Daily Showing Activity**







## Appendix





## COVID-19 Market Trends District of Columbia



#### Daily Number of New Active Listings for DC





#### Daily Number of Listings Being Removed for DC





#### Daily Number of New Active Under Contract Listings for DC





#### Daily Number of New Pending Listings for DC





#### Daily Number of New Closed Listings for DC





#### Daily Showing Activity For DC



-Confirmed Showings = Showing appointments that were confirmed through showing time as an in person showing. We do not know if they actually went to the appointment.





## COVID-19 Market Trends Delaware



#### Daily Number of New Active Listings for DE





#### Daily Number of Listings Being Removed for DE





#### Daily Number of New Active Under Contract Listings for DE





#### Daily Number of New Pending Listings for DE





#### Daily Number of New Closed Listings for DE





#### Daily Showing Activity For DE



-Confirmed Showings = Showing appointments that were confirmed through showing time as an in person showing. We do not know if they actually went to the appointment.





# COVID-19 Market Trends Maryland



#### Daily Number of