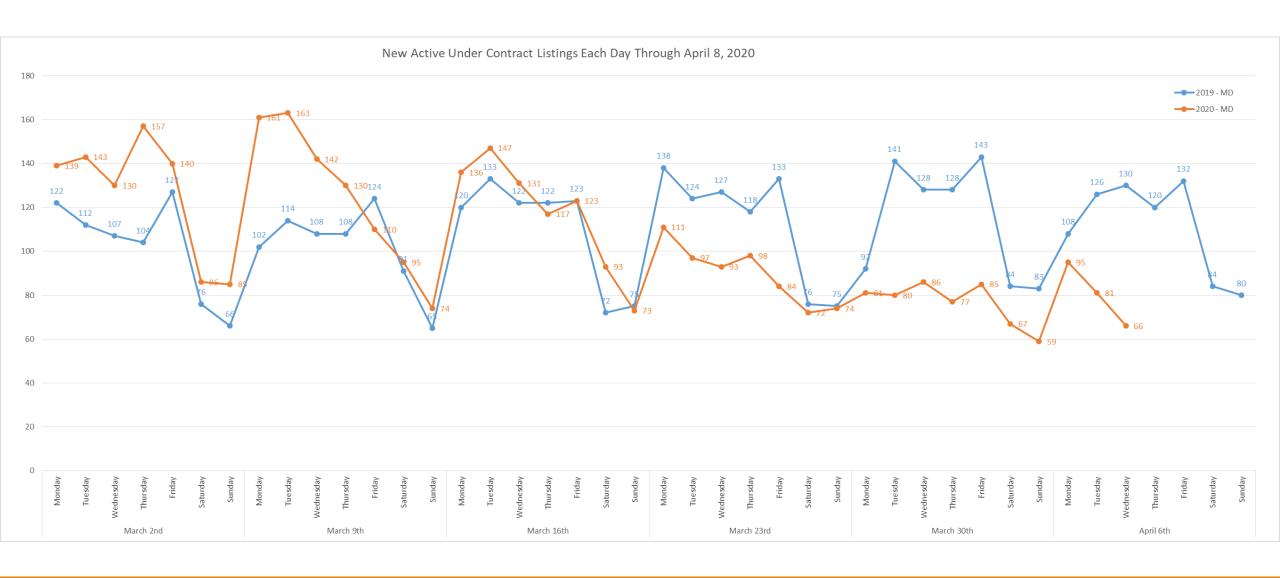

not know if they actually went to the appointment.





## COVID-19 Market Trends Delaware



#### Daily Number of New Active Listings for DE





#### Daily Number of Listings Being Removed for DE





#### Daily Number of New Active Under Contract Listings for DE





#### Daily Number of New Pending Listings for DE





#### Daily Number of New Closed Listings for DE





#### Daily Showing Activity For DE



-Confirmed Showings = Showing appointments that were confirmed through showing time as an in person showing. We do not know if they actually went to the appointment.





# COVID-19 Market Trends Maryland



#### Daily Number of New Active Listings for MD





#### Daily Number of Listings Being Removed for MD





#### Daily Number of New Active Under Contract Listings for MD





#### Daily Number of New Pending Listings for MD





#### Daily Number of New Closed Listings for MD





#### Daily Showing Activity For MD



-Confirmed Showings = Showing appointments that were confirmed through showing time as an in person showing. We do not know if they actually went to the appointment.





# COVID-19 Market Trends New Jersey



# Daily Number of New Active Listings for NJ





### Daily Number of Listings Being Removed for NJ





# Daily Number of New Active Under Contract Listings for NJ





# Daily Number of New Pending Listings for NJ





### Daily Number of New Closed Listings for NJ





### Daily Showing Activity For NJ



-Confirmed Showings = Showing appointments that were confirmed through showing time as an in person showing. We do not know if they a