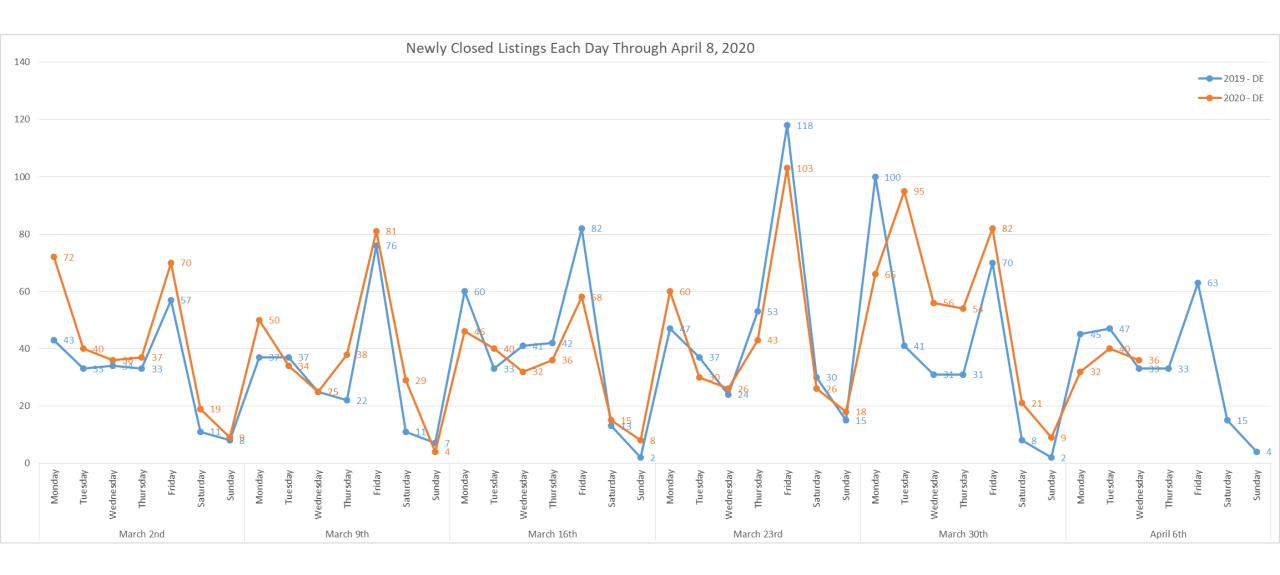

mber of New Active Listings for DC





#### Daily Number of Listings Being Removed for DC





#### Daily Number of New Active Under Contract Listings for DC





#### Daily Number of New Pending Listings for DC





#### Daily Number of New Closed Listings for DC





#### Daily Showing Activity For DC



-Confirmed Showings = Showing appointments that were confirmed through showing time as an in person showing. We do not know if they actually went to the appointment.





## COVID-19 Market Trends Delaware



#### Daily Number of New Active Listings for DE





#### Daily Number of Listings Being Removed for DE





#### Daily Number of New Active Under Contract Listings for DE





#### Daily Number of New Pending Listings for DE





#### Daily Number of New Closed Listings for DE





#### Daily Showing Activity For DE



-Confirmed Showings = Showing appointments that were confirmed through showing time as an in person showing. We do not know if they actually went to the appointment.





# COVID-19 Market Trends Maryland



#### Daily Number of New Active Listings for MD





#### Daily Number of Listings Being Removed for MD





#### Daily Number of New Active Under Contract Listings for MD





#### Daily Number of New Pending Listings for MD





#### Daily Number of New Closed Listings for MD





#### Daily Showing Activity For MD



-Confirmed Showings = Showing appointments that were confirmed through showing time as an in person showing. We do not know if they actually went to the appointment.





# COVID-19 Market Trends New Jersey



# Daily Number of Ne