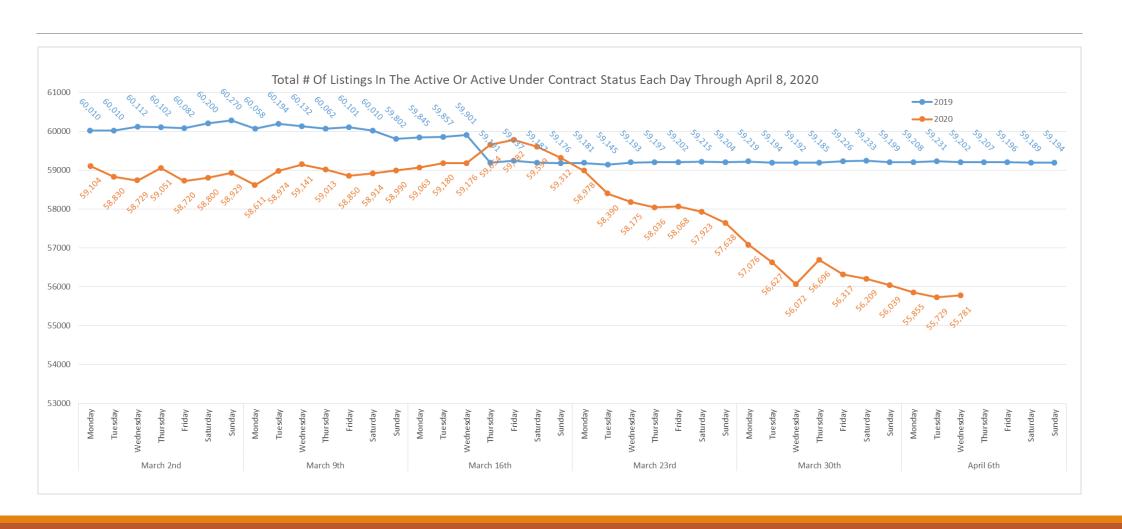

## COVID-19 Market Trends

April 8<sup>th</sup>



#### **Market Trends**



#### **Bright Footprint**

- 1. Daily On-Market Inventory
- 2. Daily Listings Being Removed from the Market
  - Temp Off, Canceled, Withdrawn, and Combined Summary of Listings Being Removed from the Market
  - On Market Listings moving to Off Market
- 3. New Coming Soon Listings
- New Actives
- New Active Under Contract
- 6. New Pendings
  - Active Under Contract and Pendings Falling Through
- 7. New Closed
- 8. Daily Showing Activity

#### By State

- 1. District of Columbia
- 2. Delaware
- 3. Maryland
- 4. New Jersey
- 5. Pennsylvania
- 6. Virginia
- 7. West Virginia



#### Daily On-Market Inventory – "Active, Active Under Contract"





#### Daily Number of Listings Changing to "Temp Off" Status





#### Daily Number of Listings Changing to "Canceled" Status





#### Daily Number of Listings Changing to "Withdrawn" Status





#### Daily Number of Listings Being Removed from the Market





### Daily Disposition of Active and Coming Soon Listings Moving to Off Market Status





#### **Daily Number of Coming Soon Listings**





#### **Daily Number of New Active Listings**







#### **Daily Number of New Active Under Contract Listings**





#### **Daily Number of New Pending Listings**



### Daily Disposition of Active Under Contract and Pendings Falling Through







#### **Daily Number of New Closed Listings**



#### **Daily Showing Activity**







## Appendix





## COVID-19 Market Trends District of Colum