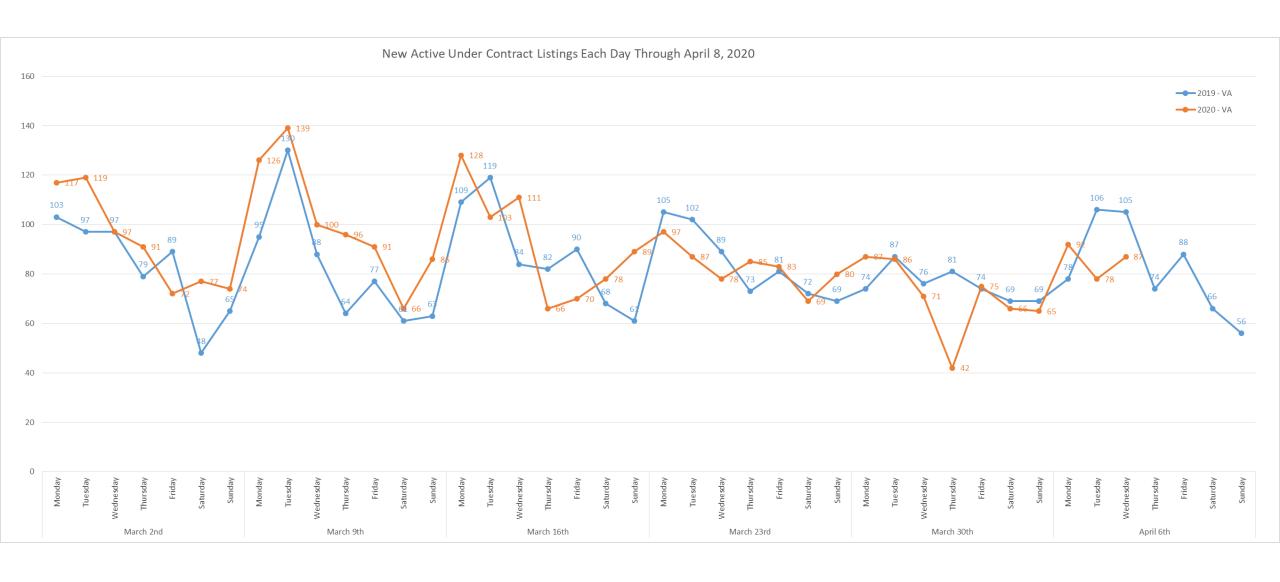

ing. We do not know if they actually went to the appointment.





# COVID-19 Market Trends Pennsylvania



### Daily Number of New Active Listings for PA





### Daily Number of Listings Being Removed for PA





# Daily Number of New Active Under Contract Listings for PA





### Daily Number of New Pending Listings for PA





### Daily Number of New Closed Listings for PA





### Daily Showing Activity For PA



-Confirmed Showings = Showing appointments that were confirmed through showing time as an in person showing. We do not know if they actually went to the appointment.





# COVID-19 Market Trends Virginia



### Daily Number of New Active Listings for VA





### Daily Number of Listings Being Removed for VA





# Daily Number of New Active Under Contract Listings for VA





# Daily Number of New Pending Listings for VA





### Daily Number of New Closed Listings for VA





# Daily Showing Activity For VA



-Confirmed Showings = Showing appointments that were confirmed through showing time as an in person showing. We do not know if they actually went to the appointment.





# COVID-19 Market Trends West Virginia



### Daily Number of New Active Listings for WV





# Daily Number of Listings Being Removed for WV





# Daily Number of New Active Under Contract Listings for WV





# Daily Number of New Pending Listings for WV





# Daily Number of New Closed Listings for WV





# Daily Showing Activity For WV



-Confirmed Showings = Showing appointments that were confirmed through showing time as an in person showing. We do not know if they actually