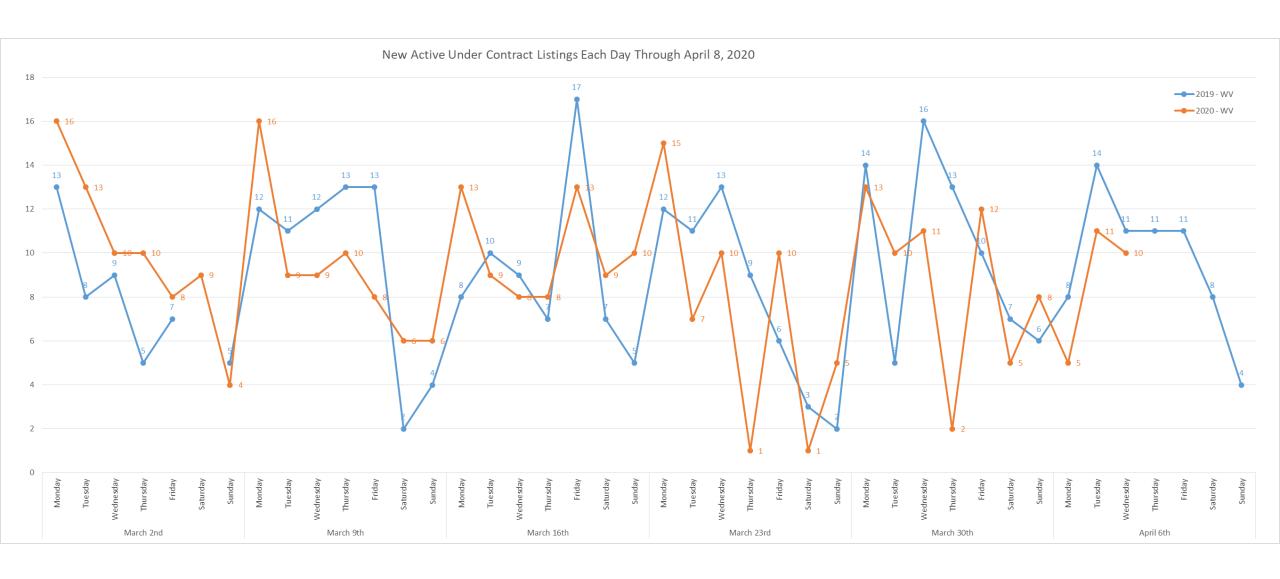

showing. We do not know if they actually went to the appointment.





# COVID-19 Market Trends Virginia



### Daily Number of New Active Listings for VA





### Daily Number of Listings Being Removed for VA





# Daily Number of New Active Under Contract Listings for VA





# Daily Number of New Pending Listings for VA





### Daily Number of New Closed Listings for VA





# Daily Showing Activity For VA



-Confirmed Showings = Showing appointments that were confirmed through showing time as an in person showing. We do not know if they actually went to the appointment.





# COVID-19 Market Trends West Virginia



### Daily Number of New Active Listings for WV





# Daily Number of Listings Being Removed for WV





# Daily Number of New Active Under Contract Listings for WV





# Daily Number of New Pending Listings for WV





# Daily Number of New Closed Listings for WV





# Daily Showing Activity For WV



-Confirmed Showings = Showing appointments that were confirmed through showing time as an in person showing. We do not know if they actually went to the appointment.