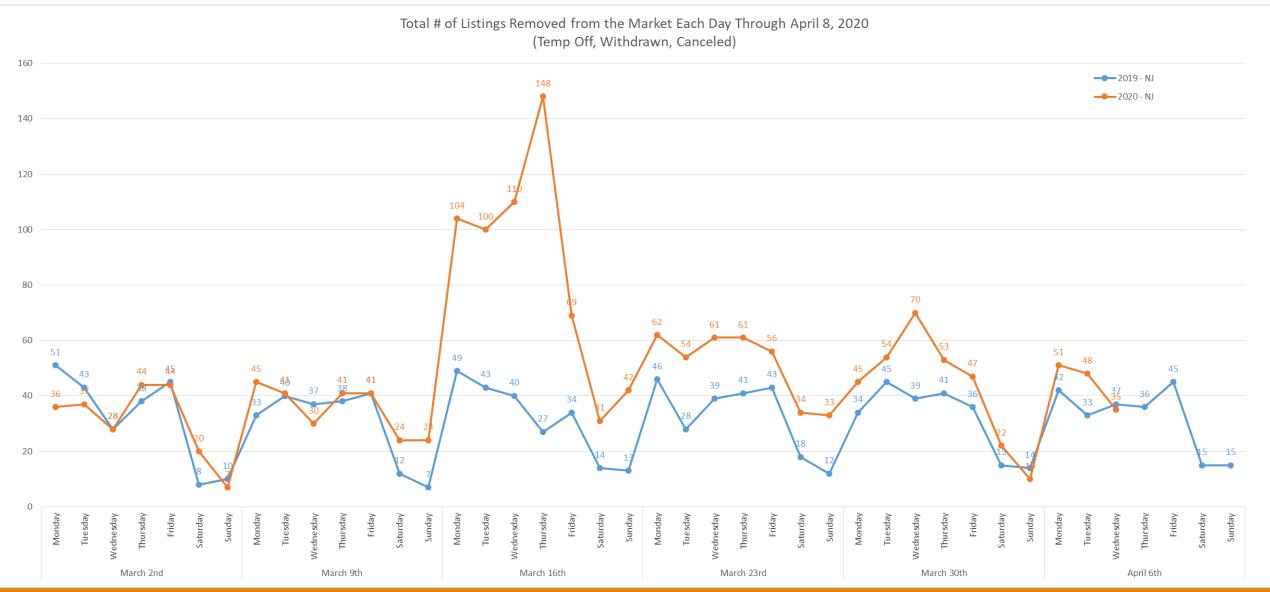

that were confirmed through showing time as an in person showing. We do not know if they actually went to the appointment.





# COVID-19 Market Trends Maryland



#### Daily Number of New Active Listings for MD





#### Daily Number of Listings Being Removed for MD





#### Daily Number of New Active Under Contract Listings for MD





#### Daily Number of New Pending Listings for MD





#### Daily Number of New Closed Listings for MD





#### Daily Showing Activity For MD



-Confirmed Showings = Showing appointments that were confirmed through showing time as an in person showing. We do not know if they actually went to the appointment.





# COVID-19 Market Trends New Jersey



# Daily Number of New Active Listings for NJ





### Daily Number of Listings Being Removed for NJ





# Daily Number of New Active Under Contract Listings for NJ





# Daily Number of New Pending Listings for NJ





### Daily Number of New Closed Listings for NJ





### Daily Showing Activity For NJ



-Confirmed Showings = Showing appointments that were confirmed through showing time as an in person showing. We do not know if they actually went to the appointment.





# COVID-19 Market Trends Pennsylvania



### Daily Number of New Active Listings for PA





### Daily Number of Listings Being Removed for PA





# Daily Number of New Active Under Contract Listings for PA





### Daily Number of New Pending Listings for PA





### Daily Number of New Closed Listings for PA





### Daily Showing Activity For PA



-Confirmed Showings = Showing appointments that were confirmed thro