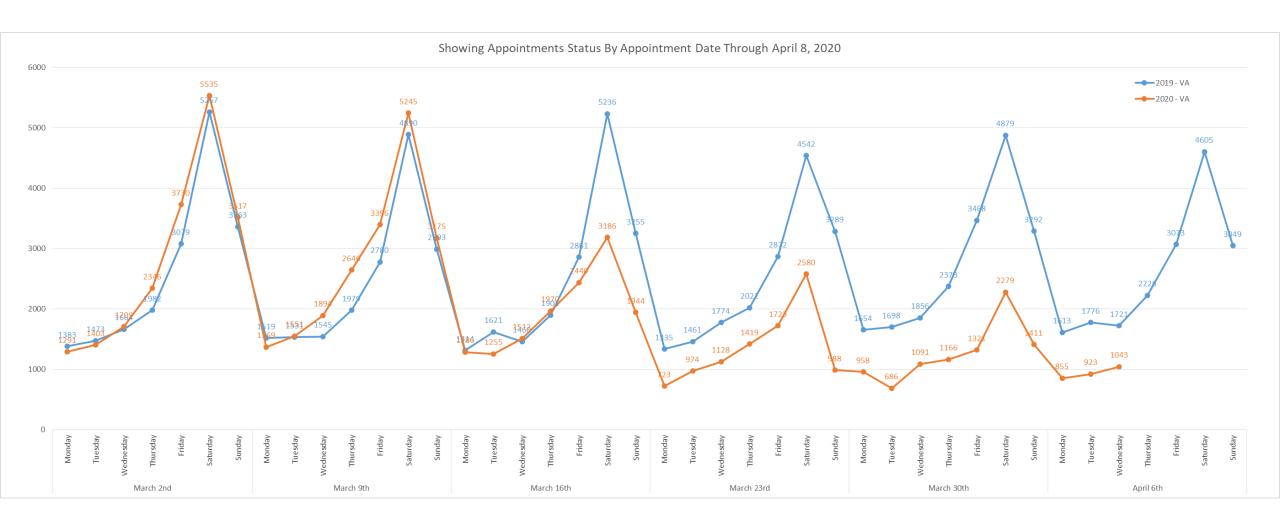

# Daily Showing Activity For VA

-Confirmed Showings = Showing appointments that were confirmed through showing time as an in person showing. We do not know if they actually went to the appointment.