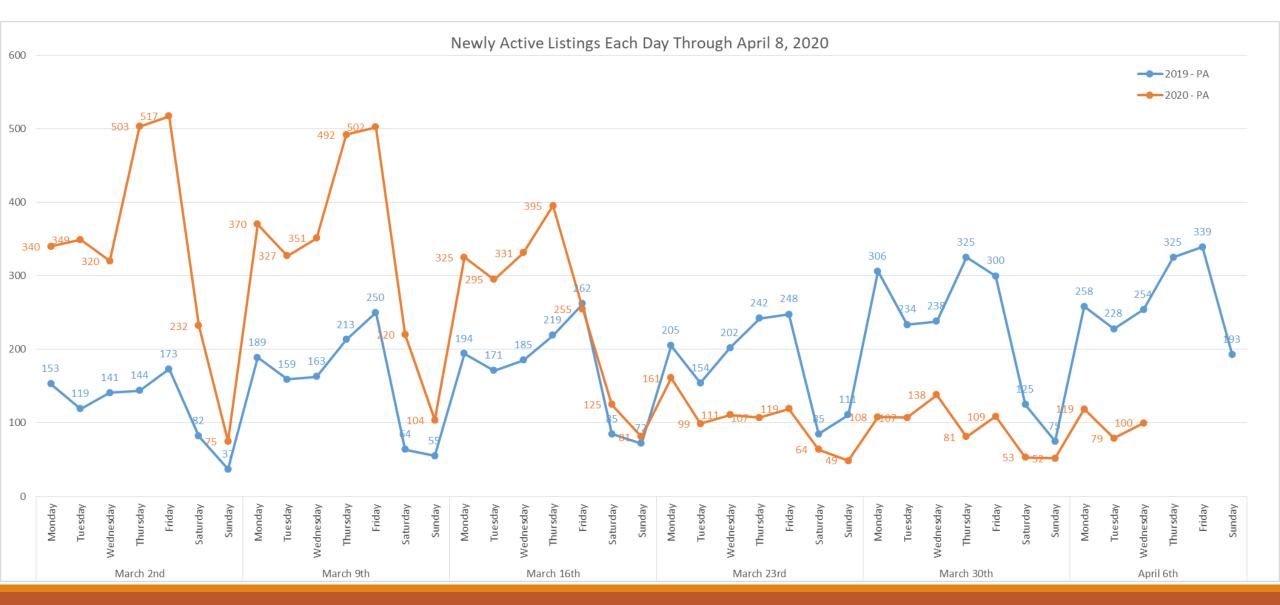

ctivity For MD



-Confirmed Showings = Showing appointments that were confirmed through showing time as an in person showing. We do not know if they actually went to the appointment.





# COVID-19 Market Trends New Jersey



# Daily Number of New Active Listings for NJ





### Daily Number of Listings Being Removed for NJ





# Daily Number of New Active Under Contract Listings for NJ





# Daily Number of New Pending Listings for NJ





### Daily Number of New Closed Listings for NJ





### Daily Showing Activity For NJ



-Confirmed Showings = Showing appointments that were confirmed through showing time as an in person showing. We do not know if they actually went to the appointment.





# COVID-19 Market Trends Pennsylvania



### Daily Number of New Active Listings for PA





### Daily Number of Listings Being Removed for PA





# Daily Number of New Active Under Contract Listings for PA





### Daily Number of New Pending Listings for PA





### Daily Number of New Closed Listings for PA





### Daily Showing Activity For PA



-Confirmed Showings = Showing appointments that were confirmed through showing time as an in person showing. We do not know if they actually went to the appointment.





# COVID-19 Market Trends Virginia



### Daily Number of New Active Listings for VA





### Daily Number of Listings Being Removed for VA





# Daily Number of New Active Under Contract Listings for VA





# Daily Number of New Pending Listings for VA





### Daily Number of New Closed Listings for VA





# Daily Showing Activity For VA



-Confirmed Showing