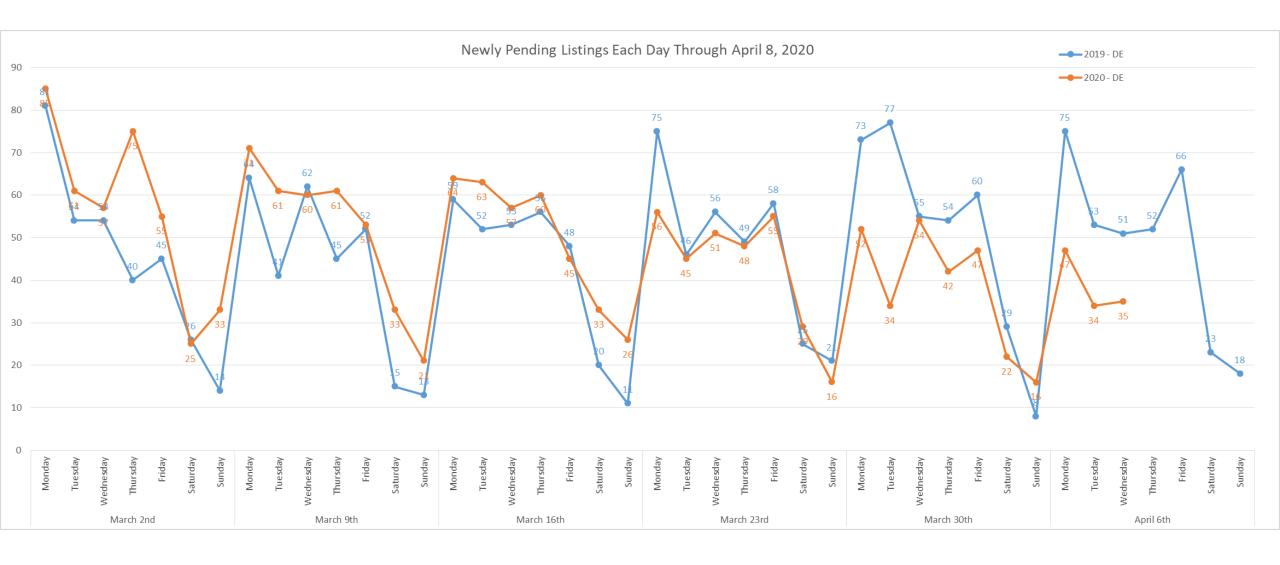

9 Market Trends District of Columbia



#### Daily Number of New Active Listings for DC





#### Daily Number of Listings Being Removed for DC





#### Daily Number of New Active Under Contract Listings for DC





#### Daily Number of New Pending Listings for DC





#### Daily Number of New Closed Listings for DC





#### Daily Showing Activity For DC



-Confirmed Showings = Showing appointments that were confirmed through showing time as an in person showing. We do not know if they actually went to the appointment.





## COVID-19 Market Trends Delaware



#### Daily Number of New Active Listings for DE





#### Daily Number of Listings Being Removed for DE





#### Daily Number of New Active Under Contract Listings for DE





#### Daily Number of New Pending Listings for DE





#### Daily Number of New Closed Listings for DE





#### Daily Showing Activity For DE



-Confirmed Showings = Showing appointments that were confirmed through showing time as an in person showing. We do not know if they actually went to the appointment.





# COVID-19 Market Trends Maryland



#### Daily Number of New Active Listings for MD





#### Daily Number of Listings Being Removed for MD





#### Daily Number of New Active Under Contract Listings for MD





#### Daily Number of New Pending Listings for MD





#### Daily Number of New Closed Listings for MD





#### Daily Showing Activity For MD



-Confirmed Showings = Showing appointments that were confirmed through showing time as an in person showing. We do not know if they actually went to the appointment.





# COVI