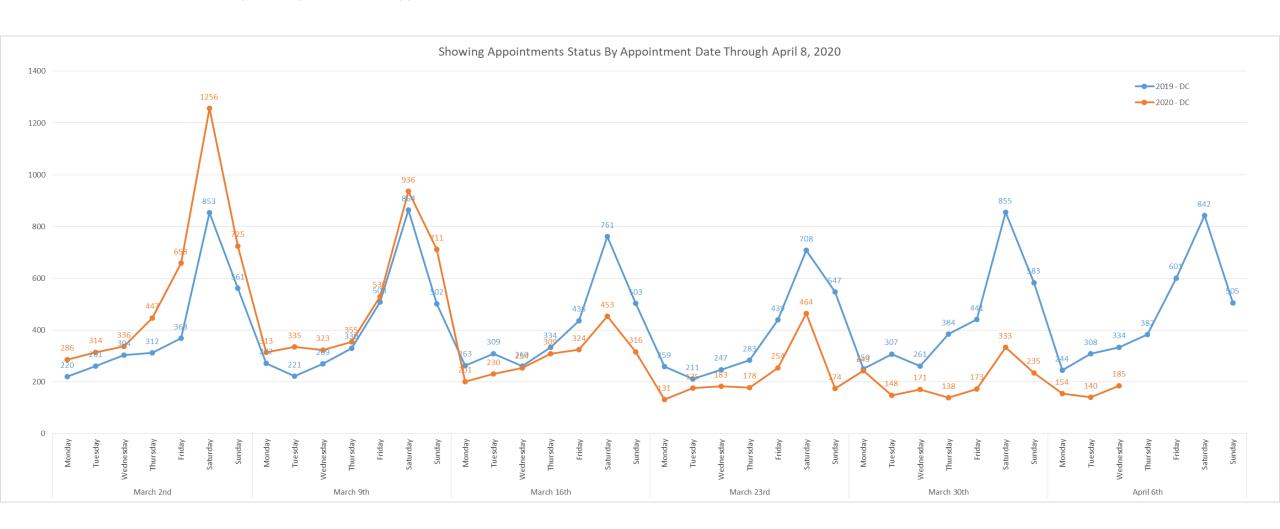

#### Daily Showing Activity For DC

-Confirmed Showings = Showing appointments that were confirmed through showing time as an in person showing. We do not know if they actually went to the appointment.