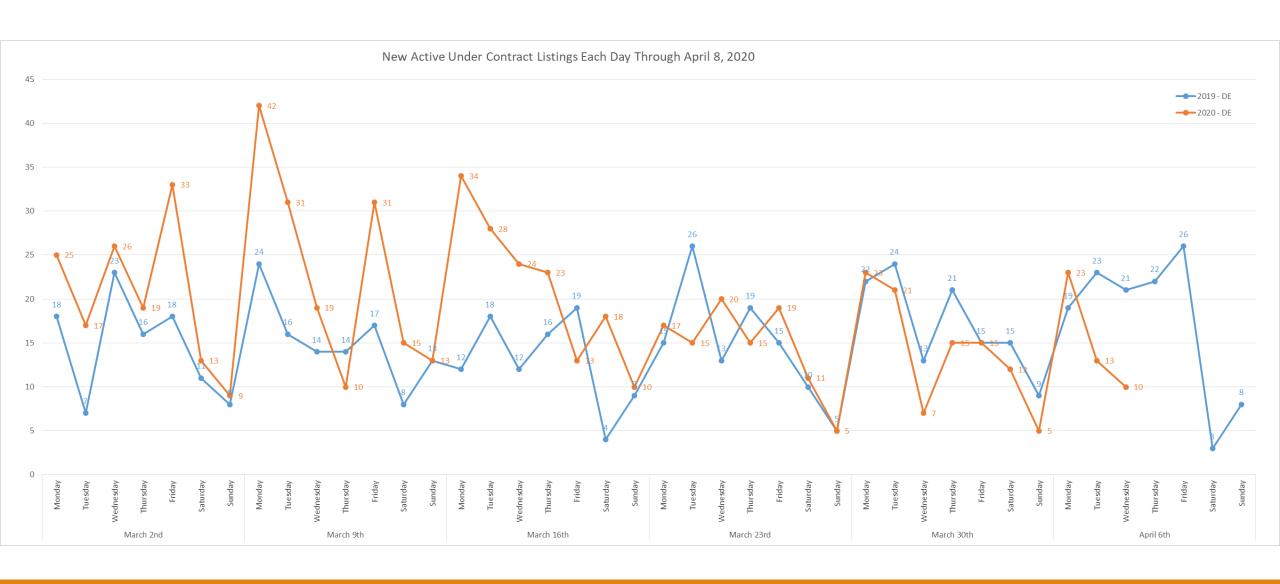

Showing Activity**







## Appendix





## COVID-19 Market Trends District of Columbia



#### Daily Number of New Active Listings for DC





#### Daily Number of Listings Being Removed for DC





#### Daily Number of New Active Under Contract Listings for DC





#### Daily Number of New Pending Listings for DC





#### Daily Number of New Closed Listings for DC





#### Daily Showing Activity For DC



-Confirmed Showings = Showing appointments that were confirmed through showing time as an in person showing. We do not know if they actually went to the appointment.





## COVID-19 Market Trends Delaware



#### Daily Number of New Active Listings for DE





#### Daily Number of Listings Being Removed for DE





#### Daily Number of New Active Under Contract Listings for DE





#### Daily Number of New Pending Listings for DE





#### Daily Number of New Closed Listings for DE





#### Daily Showing Activity For DE



-Confirmed Showings = Showing appointments that were confirmed through showing time as an in person showing. We do not know if they actually went to the appointment.





# COVID-19 Market Trends Maryland



#### Daily Number of New Active Listings for MD





#### Daily Number of Listings Being Removed for MD





#### Daily Number of New Active Under Contract Listings for MD





#### Daily Number of New Pending Listings for MD





#### Daily Number of New Closed Listings for MD





#### Daily Showing Activity For MD



-Confirmed Showings = Showing appointments that were confirmed through showing time as an in person showing. We do not know