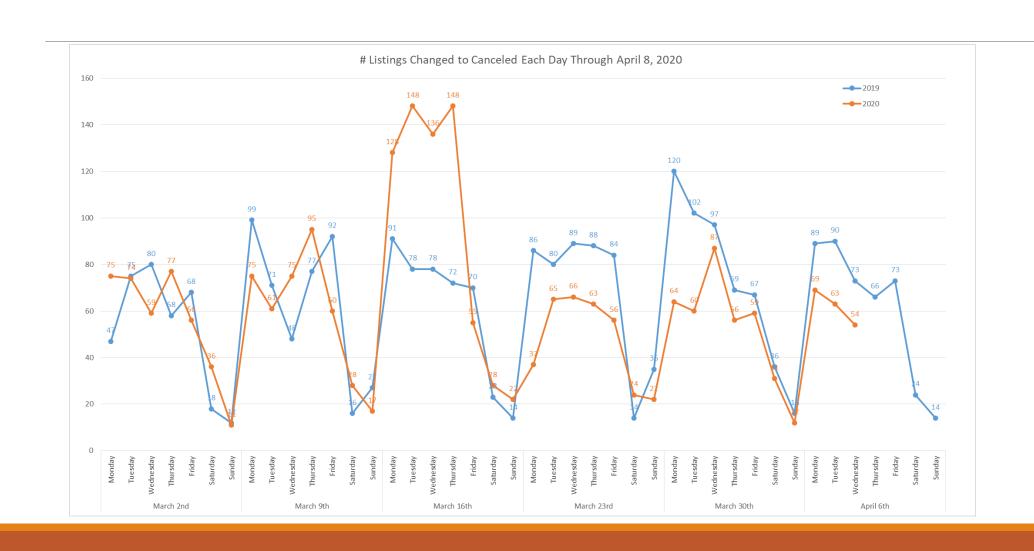

# **Market Trends**



#### **Bright Footprint**

- 1. Daily On-Market Inventory
- 2. Daily Listings Being Removed from the Market
  - Temp Off, Canceled, Withdrawn, and Combined Summary of Listings Being Removed from the Market
  - On Market Listings moving to Off Market
- 3. New Coming Soon Listings
- New Actives
- New Active Under Contract
- 6. New Pendings
  - Active Under Contract and Pendings Falling Through
- 7. New Closed
- 8. Daily Showing Activity

#### By State

- 1. District of Columbia
- 2. Delaware
- 3. Maryland
- 4. New Jersey
- 5. Pennsylvania
- 6. Virginia
- 7. West Virginia



#### Daily On-Market Inventory – "Active, Active Under Contract"





#### Daily Number of Listings Changing to "Temp Off" Status





#### Daily Number of Listings Changing to "Canceled" Status





#### Daily Number of Listings Changing to "Withdrawn" Status





#### Daily Number of Listings Being Removed from the Market





### Daily Disposition of Active and Coming Soon Listings Moving to Off Market Status





#### **Daily Number of Coming Soon Listings**





#### **Daily Number of New Active Listings**







#### **Daily Number of New Active Under Contract Listings**





#### **Daily Number of New Pending Listings**



### Daily Disposition of Active Under Contract and Pendings Falling Through







#### **Daily Number of New Closed Listings**



#### **Daily Showing Activity**







## Appendix





## COVID-19 Market Trends District of Columbia



#### Daily Number of New Active Listings for DC





#### Daily Number of Listings Being Removed for DC





#### Daily Num