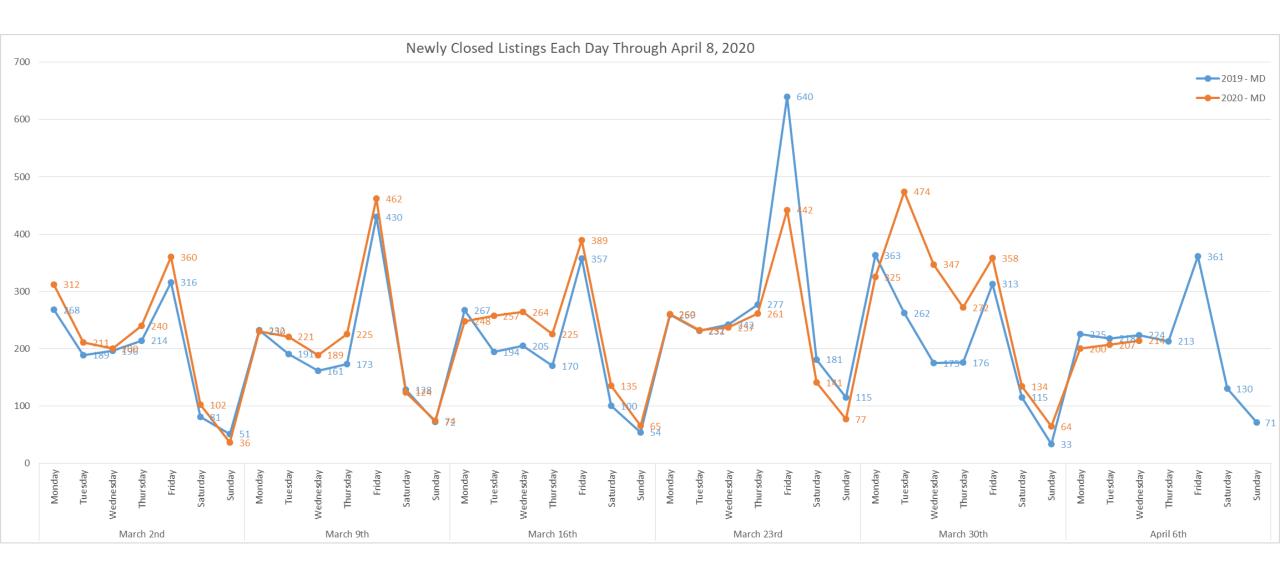

umber of New Active Listings for DE





#### Daily Number of Listings Being Removed for DE





#### Daily Number of New Active Under Contract Listings for DE





#### Daily Number of New Pending Listings for DE





#### Daily Number of New Closed Listings for DE





#### Daily Showing Activity For DE



-Confirmed Showings = Showing appointments that were confirmed through showing time as an in person showing. We do not know if they actually went to the appointment.





# COVID-19 Market Trends Maryland



#### Daily Number of New Active Listings for MD





#### Daily Number of Listings Being Removed for MD





#### Daily Number of New Active Under Contract Listings for MD





#### Daily Number of New Pending Listings for MD





#### Daily Number of New Closed Listings for MD





#### Daily Showing Activity For MD



-Confirmed Showings = Showing appointments that were confirmed through showing time as an in person showing. We do not know if they actually went to the appointment.





# COVID-19 Market Trends New Jersey



# Daily Number of New Active Listings for NJ





### Daily Number of Listings Being Removed for NJ





# Daily Number of New Active Under Contract Listings for NJ





# Daily Number of New Pending Listings for NJ





### Daily Number of New Closed Listings for NJ





### Daily Showing Activity For NJ



-Confirmed Showings = Showing appointments that were confirmed through showing time as an in person showing. We do not know if they actually went to the appointment.





# COVID-19 Market Trends Pennsylvania



### Daily Number of New Acti