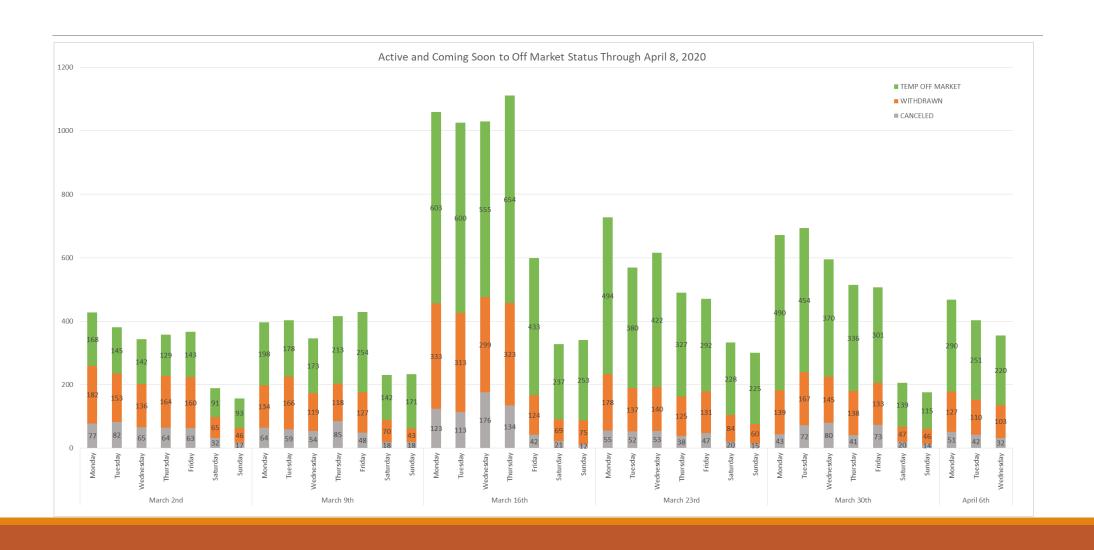

### Daily Disposition of Active and Coming Soon Listings Moving to Off Market Status