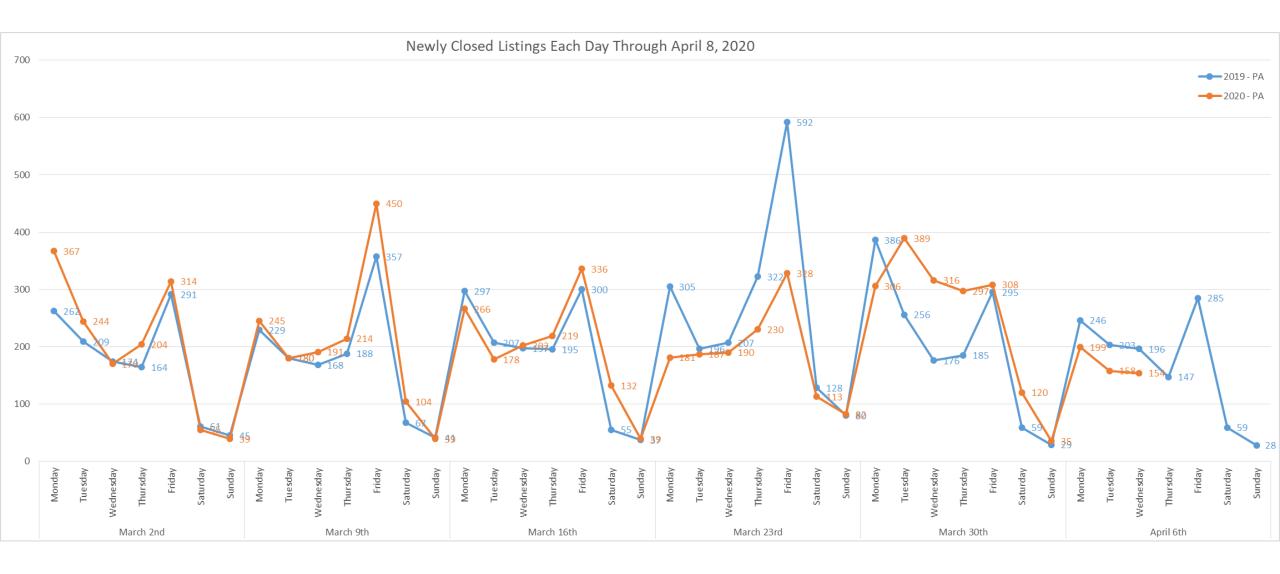

# Daily Number of New Active Listings for NJ





### Daily Number of Listings Being Removed for NJ





# Daily Number of New Active Under Contract Listings for NJ





# Daily Number of New Pending Listings for NJ





### Daily Number of New Closed Listings for NJ





### Daily Showing Activity For NJ



-Confirmed Showings = Showing appointments that were confirmed through showing time as an in person showing. We do not know if they actually went to the appointment.





# COVID-19 Market Trends Pennsylvania



### Daily Number of New Active Listings for PA





### Daily Number of Listings Being Removed for PA





# Daily Number of New Active Under Contract Listings for PA





### Daily Number of New Pending Listings for PA





### Daily Number of New Closed Listings for PA





### Daily Showing Activity For PA



-Confirmed Showings = Showing appointments that were confirmed through showing time as an in person showing. We do not know if they actually went to the appointment.





# COVID-19 Market Trends Virginia



### Daily Number of New Active Listings for VA





### Daily Number of Listings Being Removed for VA





# Daily Number of New Active Under Contract Listings for VA





# Daily Number of New Pending Listings for VA





### Daily Number of New Closed Listings for VA





# Daily Showing Activity For VA



-Confirmed Showings = Showing appointments that were confirmed through showing time as an in person showing. We do not know if they actually went to the appointment.





# COVID-19 Market Trends West Virginia



### Daily Number of New Active