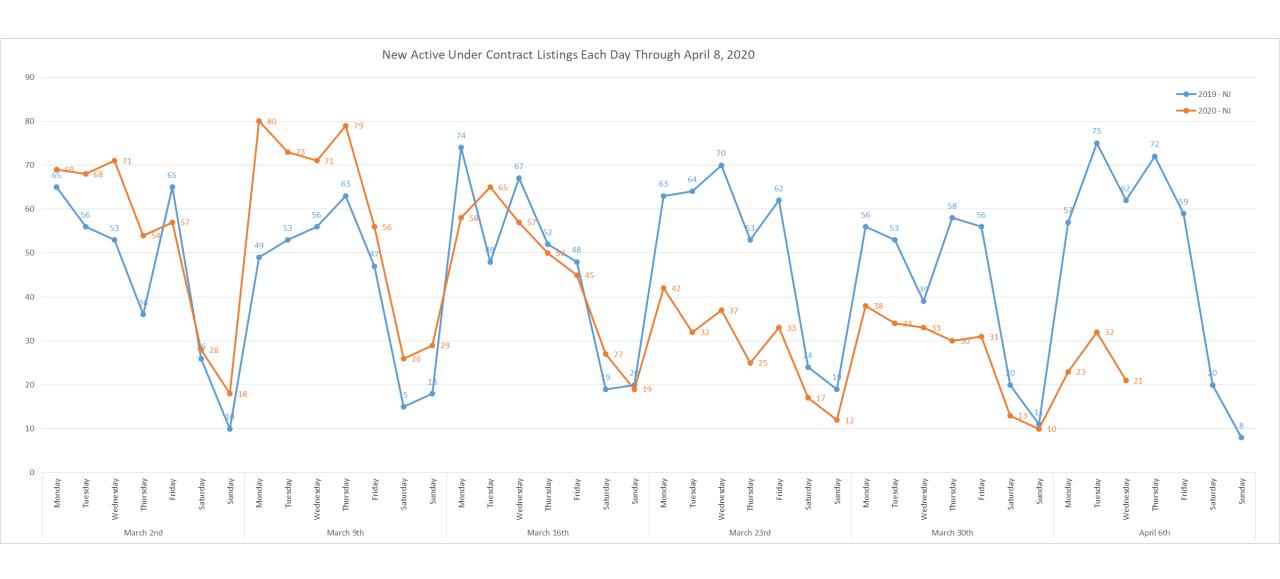

We do not know if they actually went to the appointment.





# COVID-19 Market Trends Maryland



#### Daily Number of New Active Listings for MD





#### Daily Number of Listings Being Removed for MD





#### Daily Number of New Active Under Contract Listings for MD





#### Daily Number of New Pending Listings for MD





#### Daily Number of New Closed Listings for MD





#### Daily Showing Activity For MD



-Confirmed Showings = Showing appointments that were confirmed through showing time as an in person showing. We do not know if they actually went to the appointment.





# COVID-19 Market Trends New Jersey



# Daily Number of New Active Listings for NJ





### Daily Number of Listings Being Removed for NJ





# Daily Number of New Active Under Contract Listings for NJ





# Daily Number of New Pending Listings for NJ





### Daily Number of New Closed Listings for NJ





### Daily Showing Activity For NJ



-Confirmed Showings = Showing appointments that were confirmed through showing time as an in person showing. We do not know if they actually went to the appointment.





# COVID-19 Market Trends Pennsylvania



### Daily Number of New Active Listings for PA





### Daily Number of Listings Being Removed for PA





# Daily Number of New Active Under Contract Listings for PA





### Daily Number of New Pending Listings for PA





### Daily Number of New Closed Listings for PA





### Daily Showing Activity For PA



-Confirmed Showings = Showing appointments that were confirmed through showing time as an in person showing. We do not know if they