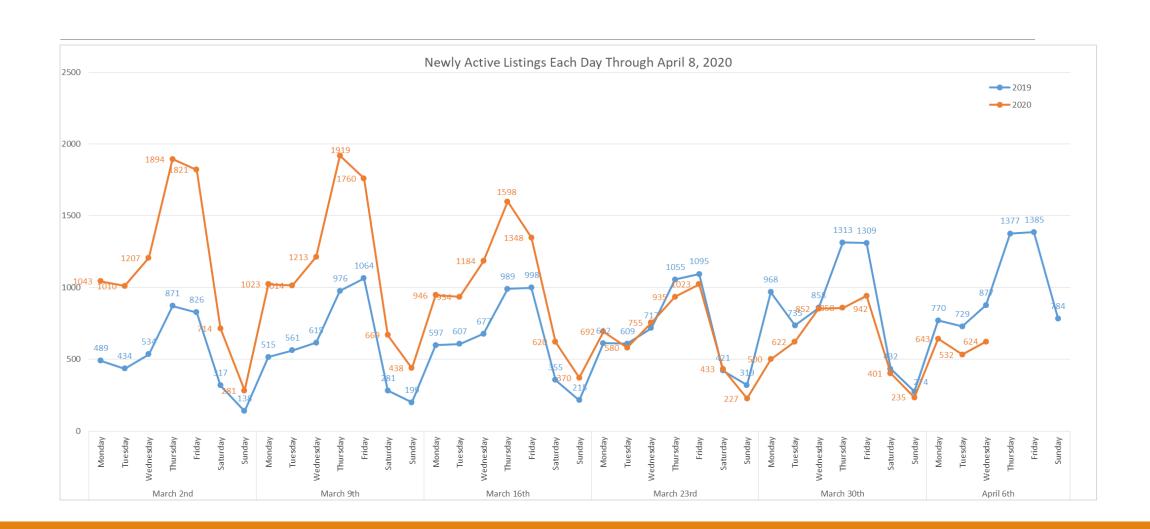

Active Under Contract
- 6. New Pendings
  - Active Under Contract and Pendings Falling Through
- 7. New Closed
- 8. Daily Showing Activity

#### By State

- 1. District of Columbia
- 2. Delaware
- 3. Maryland
- 4. New Jersey
- 5. Pennsylvania
- 6. Virginia
- 7. West Virginia



#### Daily On-Market Inventory – "Active, Active Under Contract"





#### Daily Number of Listings Changing to "Temp Off" Status





#### Daily Number of Listings Changing to "Canceled" Status





#### Daily Number of Listings Changing to "Withdrawn" Status





#### Daily Number of Listings Being Removed from the Market





### Daily Disposition of Active and Coming Soon Listings Moving to Off Market Status





#### **Daily Number of Coming Soon Listings**





#### **Daily Number of New Active Listings**







#### **Daily Number of New Active Under Contract Listings**





#### **Daily Number of New Pending Listings**



### Daily Disposition of Active Under Contract and Pendings Falling Through







#### **Daily Number of New Closed Listings**



#### **Daily Showing Activity**







## Appendix





## COVID-19 Market Trends District of Columbia



#### Daily Number of New Active Listings for DC





#### Daily Number of Listings Being Removed for DC





#### Daily Number of New Active Under Contract Listings for DC





#### Daily Number of New Pending Listings for DC





#### Daily Number of New Closed Listings for DC





#### Daily Showing Activity For DC



-Confirmed Showings = Showing appointments that were confirmed through showing time as an in person showing. We do not know