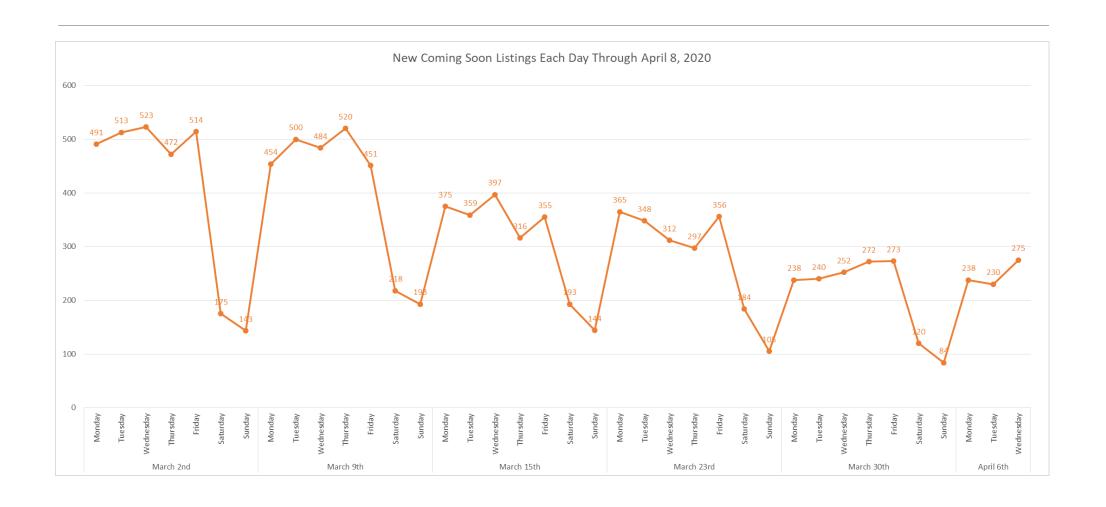

- 3. New Coming Soon Listings
- New Actives
- New Active Under Contract
- 6. New Pendings
  - Active Under Contract and Pendings Falling Through
- 7. New Closed
- 8. Daily Showing Activity

#### By State

- 1. District of Columbia
- 2. Delaware
- 3. Maryland
- 4. New Jersey
- 5. Pennsylvania
- 6. Virginia
- 7. West Virginia



#### Daily On-Market Inventory – "Active, Active Under Contract"





#### Daily Number of Listings Changing to "Temp Off" Status





#### Daily Number of Listings Changing to "Canceled" Status





#### Daily Number of Listings Changing to "Withdrawn" Status





#### Daily Number of Listings Being Removed from the Market





### Daily Disposition of Active and Coming Soon Listings Moving to Off Market Status





#### **Daily Number of Coming Soon Listings**





#### **Daily Number of New Active Listings**







#### **Daily Number of New Active Under Contract Listings**





#### **Daily Number of New Pending Listings**



### Daily Disposition of Active Under Contract and Pendings Falling Through







#### **Daily Number of New Closed Listings**



#### **Daily Showing Activity**







## Appendix





## COVID-19 Market Trends District of Columbia



#### Daily Number of New Active Listings for DC





#### Daily Number of Listings Being Removed for DC





#### Daily Number of New Active Under Contract Listings for DC





#### Daily Number of New Pending Listings for DC





#### Daily Number of New Closed Listings for DC





#### Daily Showing Activity For DC



-Confirmed Showings = Showing appointments that were confirmed through sh