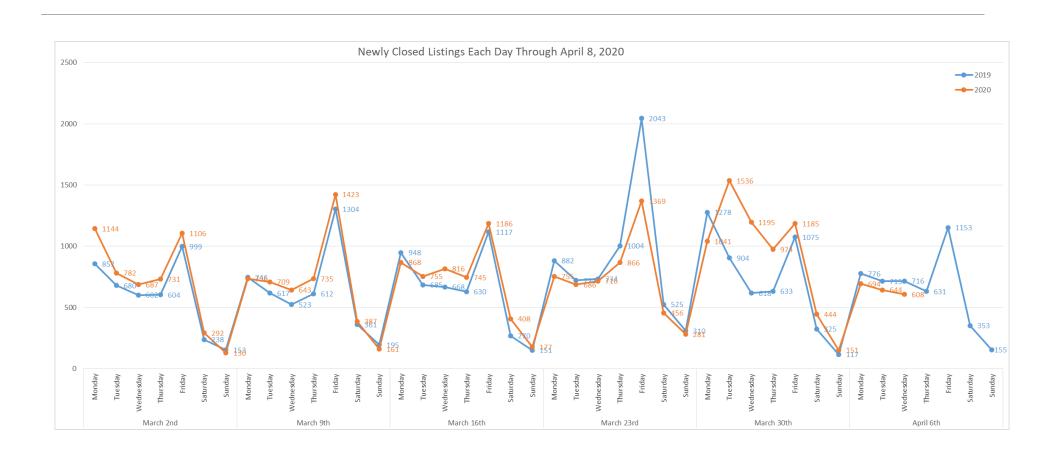

. Virginia
- 7. West Virginia



#### Daily On-Market Inventory – "Active, Active Under Contract"





#### Daily Number of Listings Changing to "Temp Off" Status





#### Daily Number of Listings Changing to "Canceled" Status





#### Daily Number of Listings Changing to "Withdrawn" Status





#### Daily Number of Listings Being Removed from the Market





### Daily Disposition of Active and Coming Soon Listings Moving to Off Market Status





#### **Daily Number of Coming Soon Listings**





#### **Daily Number of New Active Listings**







#### **Daily Number of New Active Under Contract Listings**





#### **Daily Number of New Pending Listings**



### Daily Disposition of Active Under Contract and Pendings Falling Through







#### **Daily Number of New Closed Listings**



#### **Daily Showing Activity**







## Appendix





## COVID-19 Market Trends District of Columbia



#### Daily Number of New Active Listings for DC





#### Daily Number of Listings Being Removed for DC





#### Daily Number of New Active Under Contract Listings for DC





#### Daily Number of New Pending Listings for DC





#### Daily Number of New Closed Listings for DC





#### Daily Showing Activity For DC



-Confirmed Showings = Showing appointments that were confirmed through showing time as an in person showing. We do not know if they actually went to the appointment.





## COVID-19 Market Trends Delaware



#### Daily Number of New Active Listings for DE





#### Daily Number of Listings Being Removed for DE





#### Daily Number of New Active Under Contract Listi