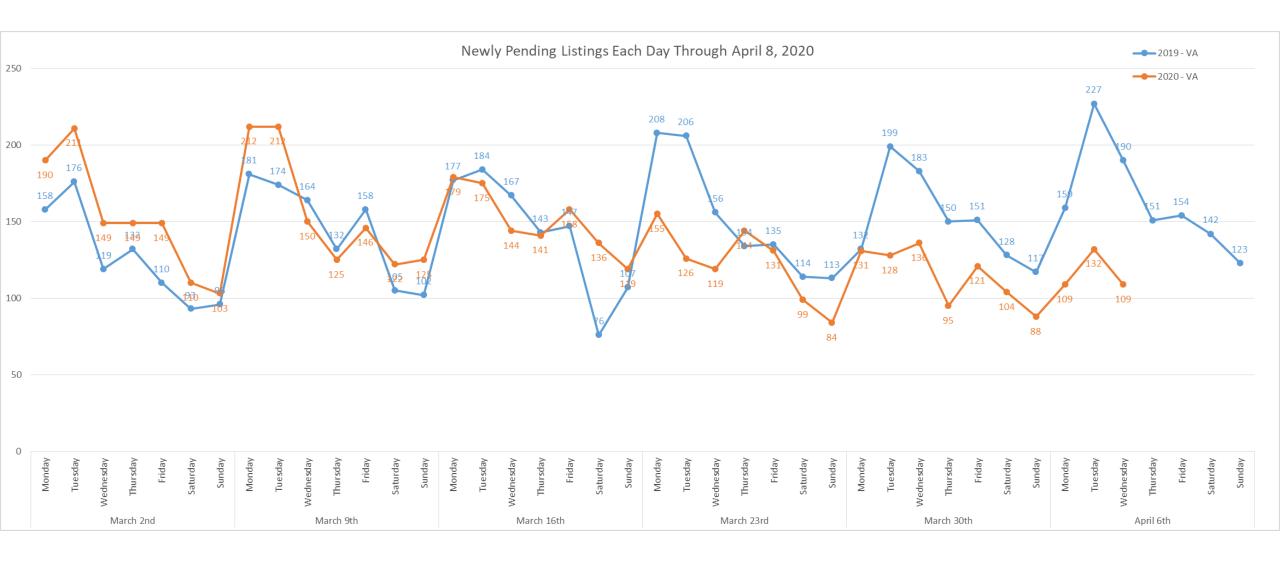

pointment.





# COVID-19 Market Trends Pennsylvania



### Daily Number of New Active Listings for PA





### Daily Number of Listings Being Removed for PA





# Daily Number of New Active Under Contract Listings for PA





### Daily Number of New Pending Listings for PA





### Daily Number of New Closed Listings for PA





### Daily Showing Activity For PA



-Confirmed Showings = Showing appointments that were confirmed through showing time as an in person showing. We do not know if they actually went to the appointment.





# COVID-19 Market Trends Virginia



### Daily Number of New Active Listings for VA





### Daily Number of Listings Being Removed for VA





# Daily Number of New Active Under Contract Listings for VA





# Daily Number of New Pending Listings for VA





### Daily Number of New Closed Listings for VA





# Daily Showing Activity For VA



-Confirmed Showings = Showing appointments that were confirmed through showing time as an in person showing. We do not know if they actually went to the appointment.





# COVID-19 Market Trends West Virginia



### Daily Number of New Active Listings for WV





# Daily Number of Listings Being Removed for WV





# Daily Number of New Active Under Contract Listings for WV





# Daily Number of New Pending Listings for WV





# Daily Number of New Closed Listings for WV





# Daily Showing Activity For WV



-Confirmed Showings = Showing appointments that were confirmed through showing time as an in person showing. We do not know if they actually went to the appointment.