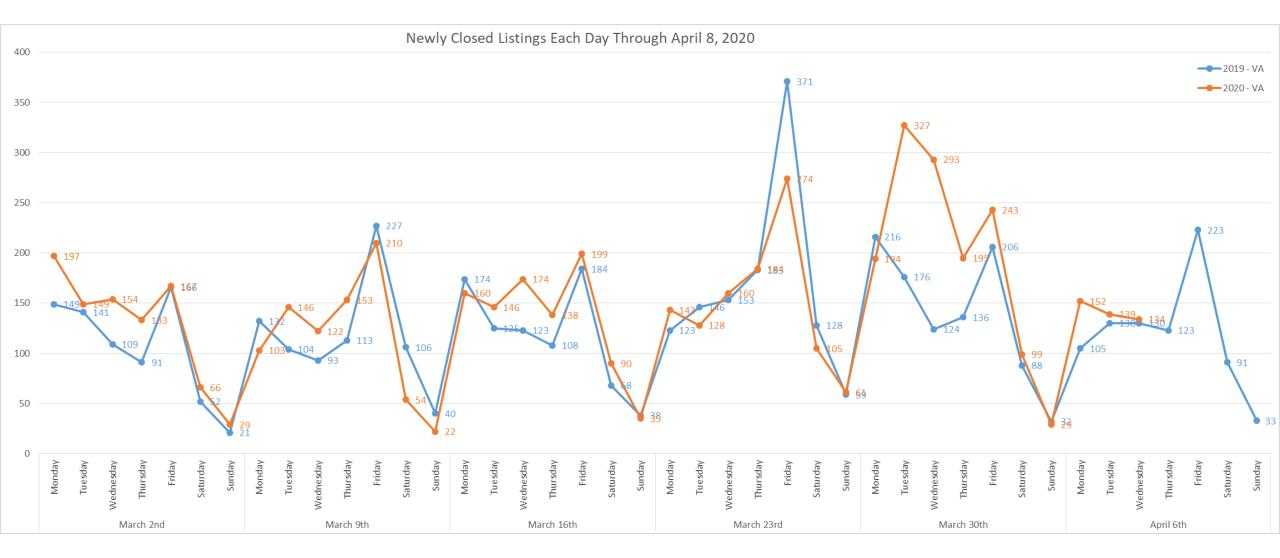

a



### Daily Number of New Active Listings for PA





### Daily Number of Listings Being Removed for PA





# Daily Number of New Active Under Contract Listings for PA





### Daily Number of New Pending Listings for PA





### Daily Number of New Closed Listings for PA





### Daily Showing Activity For PA



-Confirmed Showings = Showing appointments that were confirmed through showing time as an in person showing. We do not know if they actually went to the appointment.





# COVID-19 Market Trends Virginia



### Daily Number of New Active Listings for VA





### Daily Number of Listings Being Removed for VA





# Daily Number of New Active Under Contract Listings for VA





# Daily Number of New Pending Listings for VA





### Daily Number of New Closed Listings for VA





# Daily Showing Activity For VA



-Confirmed Showings = Showing appointments that were confirmed through showing time as an in person showing. We do not know if they actually went to the appointment.





# COVID-19 Market Trends West Virginia



### Daily Number of New Active Listings for WV





# Daily Number of Listings Being Removed for WV





# Daily Number of New Active Under Contract Listings for WV





# Daily Number of New Pending Listings for WV





# Daily Number of New Closed Listings for WV





# Daily Showing Activity For WV



-Confirmed Showings = Showing appointments that were confirmed through showing time as an in person showing. We do not know if they actually went to the appointment.