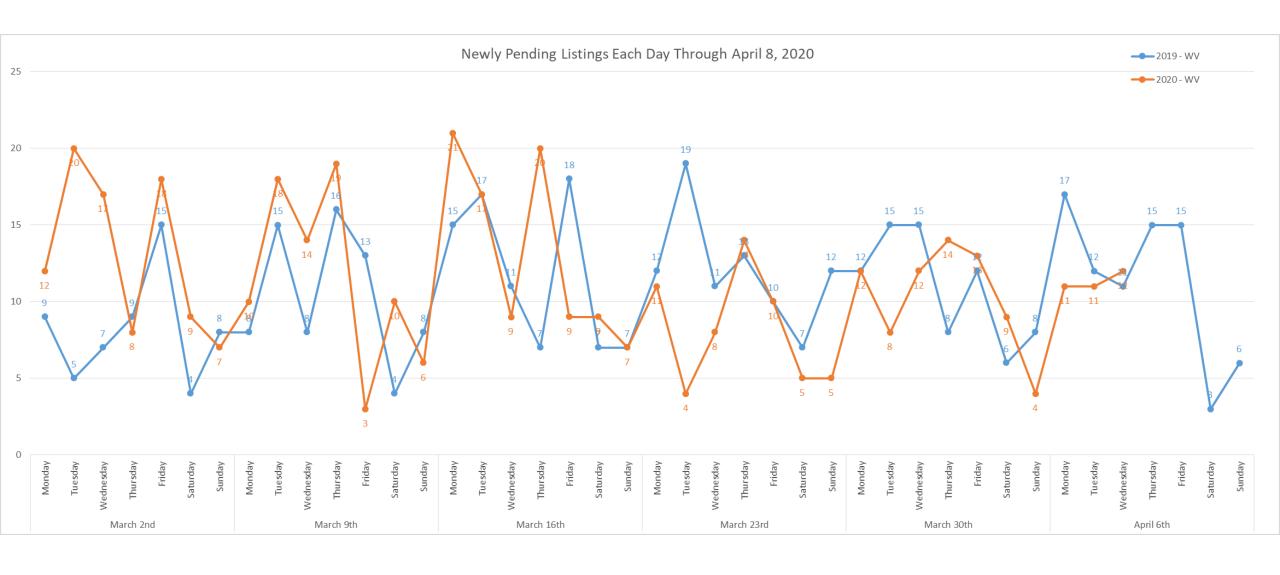

he appointment.





# COVID-19 Market Trends Virginia



### Daily Number of New Active Listings for VA





### Daily Number of Listings Being Removed for VA





# Daily Number of New Active Under Contract Listings for VA





# Daily Number of New Pending Listings for VA





### Daily Number of New Closed Listings for VA





# Daily Showing Activity For VA



-Confirmed Showings = Showing appointments that were confirmed through showing time as an in person showing. We do not know if they actually went to the appointment.





# COVID-19 Market Trends West Virginia



### Daily Number of New Active Listings for WV





# Daily Number of Listings Being Removed for WV





# Daily Number of New Active Under Contract Listings for WV





# Daily Number of New Pending Listings for WV





# Daily Number of New Closed Listings for WV





# Daily Showing Activity For WV



-Confirmed Showings = Showing appointments that were confirmed through showing time as an in person showing. We do not know if they actually went to the appointment.