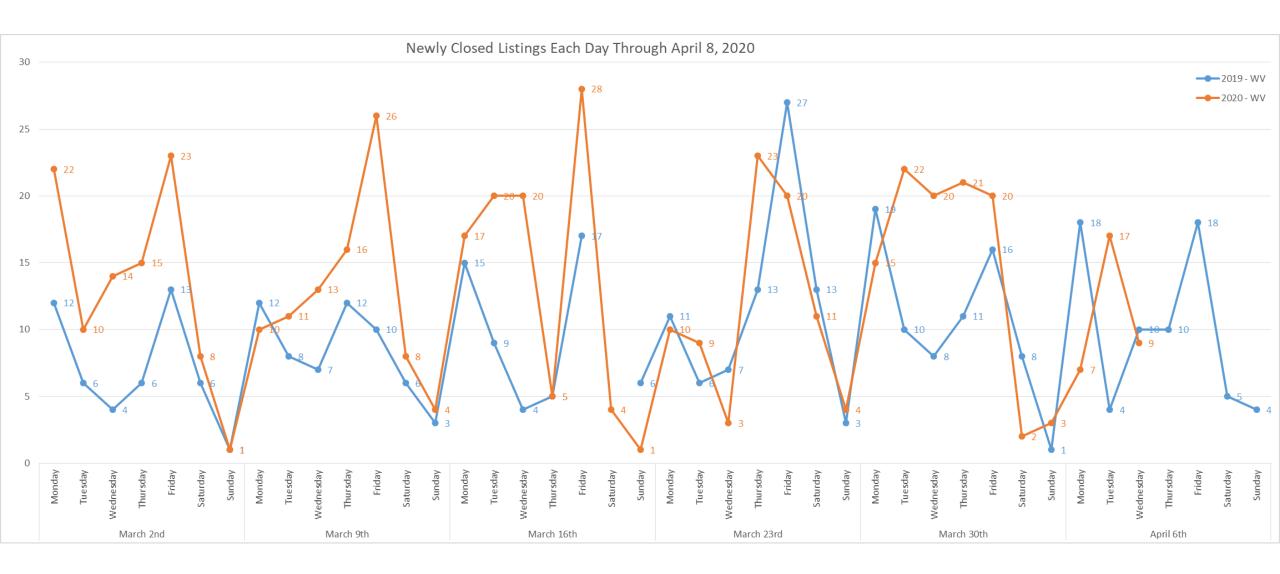

inia



### Daily Number of New Active Listings for VA





### Daily Number of Listings Being Removed for VA





# Daily Number of New Active Under Contract Listings for VA





# Daily Number of New Pending Listings for VA





### Daily Number of New Closed Listings for VA





# Daily Showing Activity For VA



-Confirmed Showings = Showing appointments that were confirmed through showing time as an in person showing. We do not know if they actually went to the appointment.





# COVID-19 Market Trends West Virginia



### Daily Number of New Active Listings for WV





# Daily Number of Listings Being Removed for WV





# Daily Number of New Active Under Contract Listings for WV





# Daily Number of New Pending Listings for WV





# Daily Number of New Closed Listings for WV





# Daily Showing Activity For WV



-Confirmed Showings = Showing appointments that were confirmed through showing time as an in person showing. We do not know if they actually went to the appointment.