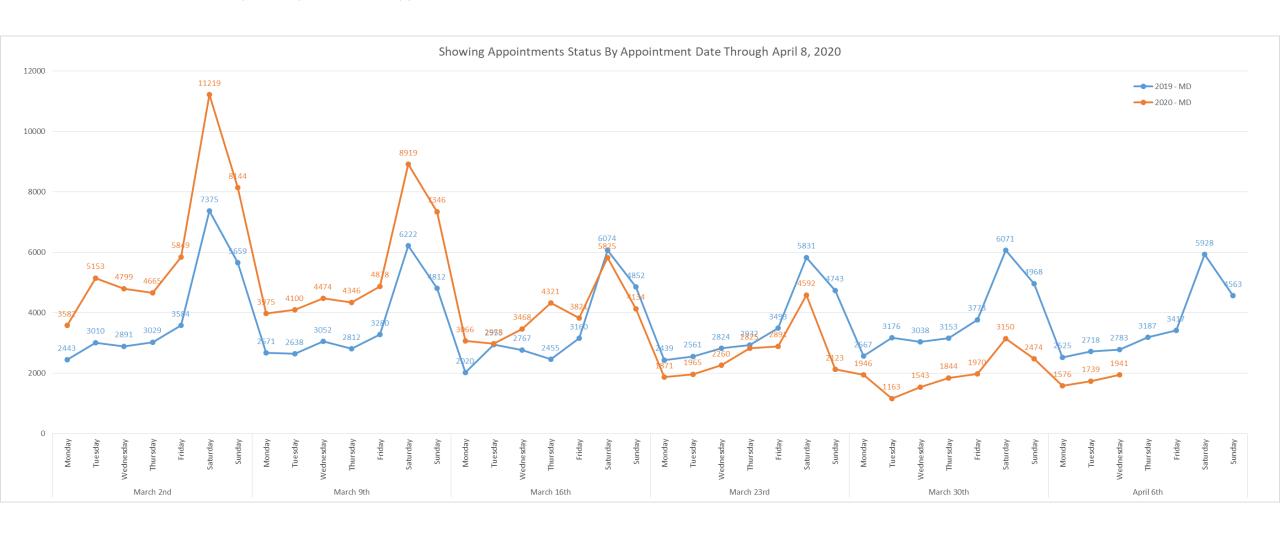

#### Daily Showing Activity For MD

-Confirmed Showings = Showing appointments that were confirmed through showing time as an in person showing. We do not know if they actually went to the appointment.