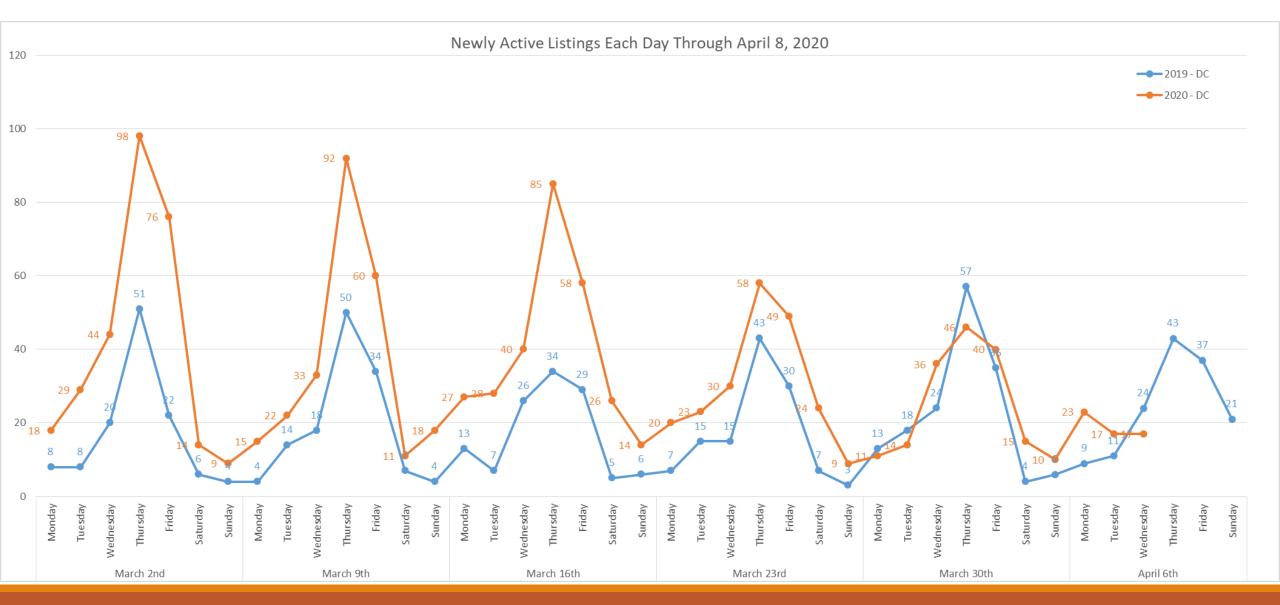

tus





#### Daily Number of Listings Changing to "Canceled" Status





#### Daily Number of Listings Changing to "Withdrawn" Status





#### Daily Number of Listings Being Removed from the Market





### Daily Disposition of Active and Coming Soon Listings Moving to Off Market Status





#### **Daily Number of Coming Soon Listings**





#### **Daily Number of New Active Listings**







#### **Daily Number of New Active Under Contract Listings**





#### **Daily Number of New Pending Listings**



### Daily Disposition of Active Under Contract and Pendings Falling Through







#### **Daily Number of New Closed Listings**



#### **Daily Showing Activity**







## Appendix





## COVID-19 Market Trends District of Columbia



#### Daily Number of New Active Listings for DC





#### Daily Number of Listings Being Removed for DC





#### Daily Number of New Active Under Contract Listings for DC





#### Daily Number of New Pending Listings for DC





#### Daily Number of New Closed Listings for DC





#### Daily Showing Activity For DC



-Confirmed Showings = Showing appointments that were confirmed through showing time as an in person showing. We do not know if they actually went to the appointment.





## COVID-19 Market Trends Delaware



#### Daily Number of New Active Listings for DE





#### Daily Number of Listings Being Removed for DE





#### Daily Number of New Active Under Contract Listings for DE





#### Daily Number of New Pending Listings for DE





#### Daily Number of New Closed Listings for DE





#### Daily Showing Activity For DE