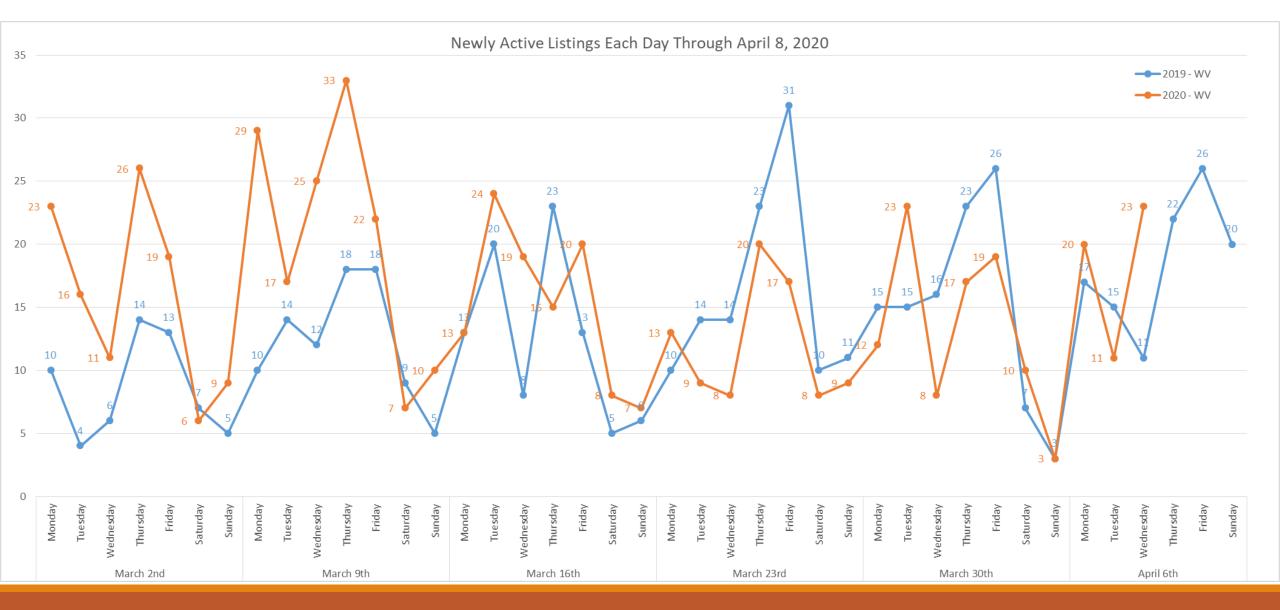

Activity For PA



-Confirmed Showings = Showing appointments that were confirmed through showing time as an in person showing. We do not know if they actually went to the appointment.





# COVID-19 Market Trends Virginia



### Daily Number of New Active Listings for VA





### Daily Number of Listings Being Removed for VA





# Daily Number of New Active Under Contract Listings for VA





# Daily Number of New Pending Listings for VA





### Daily Number of New Closed Listings for VA





# Daily Showing Activity For VA



-Confirmed Showings = Showing appointments that were confirmed through showing time as an in person showing. We do not know if they actually went to the appointment.





# COVID-19 Market Trends West Virginia



### Daily Number of New Active Listings for WV





# Daily Number of Listings Being Removed for WV





# Daily Number of New Active Under Contract Listings for WV





# Daily Number of New Pending Listings for WV





# Daily Number of New Closed Listings for WV





# Daily Showing Activity For WV



-Confirmed Showings = Showing appointments that were confirmed through showing time as an in person showing. We do not know if they actually went to the appointment.