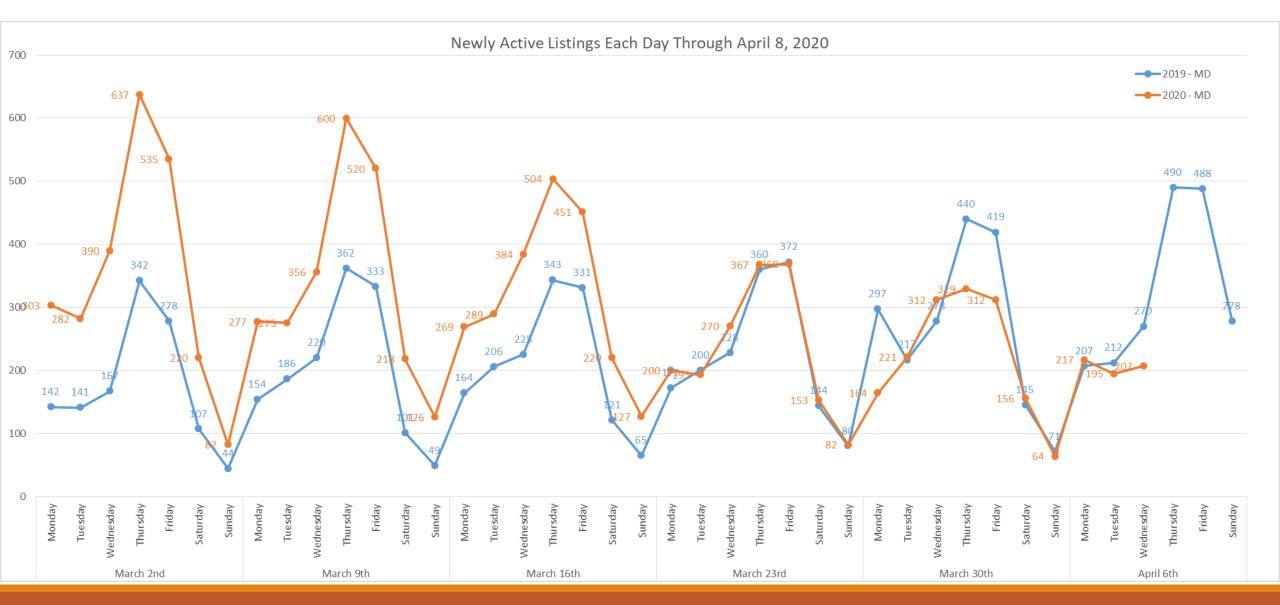

For DC



-Confirmed Showings = Showing appointments that were confirmed through showing time as an in person showing. We do not know if they actually went to the appointment.





## COVID-19 Market Trends Delaware



#### Daily Number of New Active Listings for DE





#### Daily Number of Listings Being Removed for DE





#### Daily Number of New Active Under Contract Listings for DE





#### Daily Number of New Pending Listings for DE





#### Daily Number of New Closed Listings for DE





#### Daily Showing Activity For DE



-Confirmed Showings = Showing appointments that were confirmed through showing time as an in person showing. We do not know if they actually went to the appointment.





# COVID-19 Market Trends Maryland



#### Daily Number of New Active Listings for MD





#### Daily Number of Listings Being Removed for MD





#### Daily Number of New Active Under Contract Listings for MD





#### Daily Number of New Pending Listings for MD





#### Daily Number of New Closed Listings for MD





#### Daily Showing Activity For MD



-Confirmed Showings = Showing appointments that were confirmed through showing time as an in person showing. We do not know if they actually went to the appointment.





# COVID-19 Market Trends New Jersey



# Daily Number of New Active Listings for NJ





### Daily Number of Listings Being Removed for NJ





# Daily Number of New Active Under Contract Listings for NJ





# Daily Number of New Pending Listings for NJ





### Daily Number of New Closed Listings for NJ





### Daily Showing Activity For NJ



-Confirme