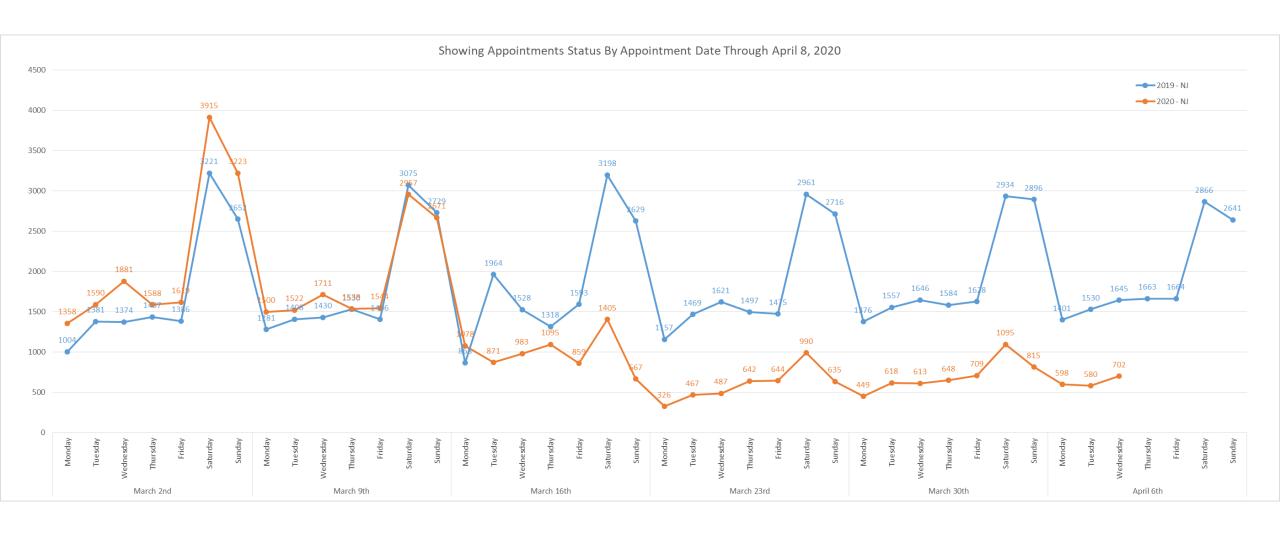

### Daily Showing Activity For NJ

-Confirmed Showings = Showing appointments that were confirmed through showing time as an in person showing. We do not know if they actually went to the appointment.