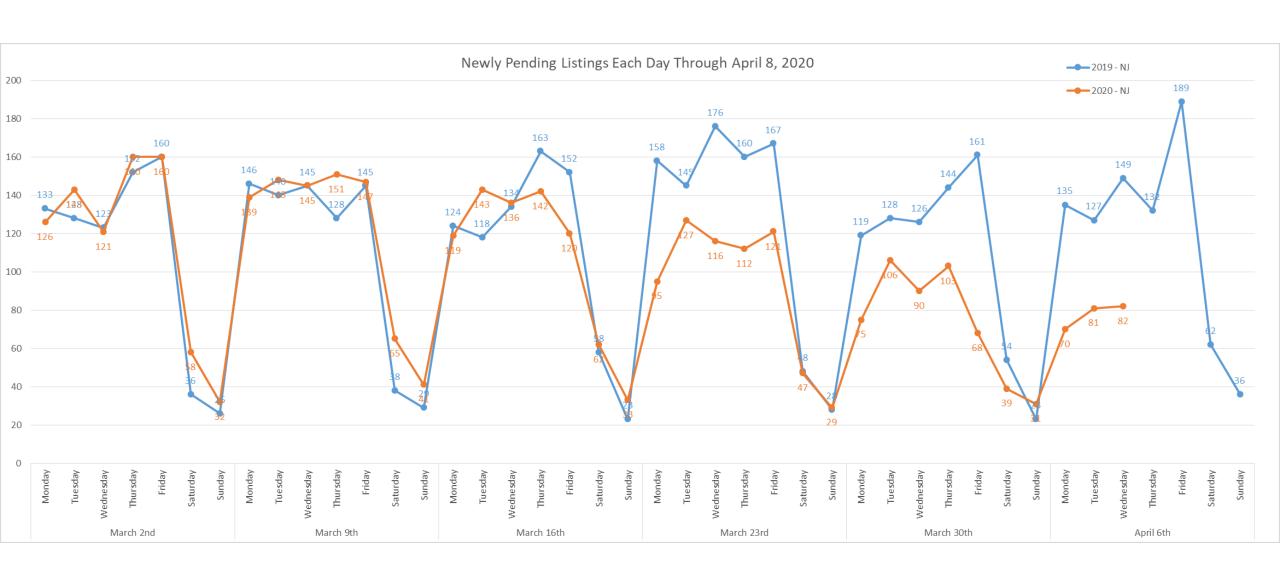

tment.





# COVID-19 Market Trends Maryland



#### Daily Number of New Active Listings for MD





#### Daily Number of Listings Being Removed for MD





#### Daily Number of New Active Under Contract Listings for MD





#### Daily Number of New Pending Listings for MD





#### Daily Number of New Closed Listings for MD





#### Daily Showing Activity For MD



-Confirmed Showings = Showing appointments that were confirmed through showing time as an in person showing. We do not know if they actually went to the appointment.





# COVID-19 Market Trends New Jersey



# Daily Number of New Active Listings for NJ





### Daily Number of Listings Being Removed for NJ





# Daily Number of New Active Under Contract Listings for NJ





# Daily Number of New Pending Listings for NJ





### Daily Number of New Closed Listings for NJ





### Daily Showing Activity For NJ



-Confirmed Showings = Showing appointments that were confirmed through showing time as an in person showing. We do not know if they actually went to the appointment.





# COVID-19 Market Trends Pennsylvania



### Daily Number of New Active Listings for PA





### Daily Number of Listings Being Removed for PA





# Daily Number of New Active Under Contract Listings for PA





### Daily Number of New Pending Listings for PA





### Daily Number of New Closed Listings for PA





### Daily Showing Activity For PA



-Confirmed Showings = Showing appointments that were confirmed through showing time as an in person showing. We do not know if they actually went to the appointment.





# COVID-19 M