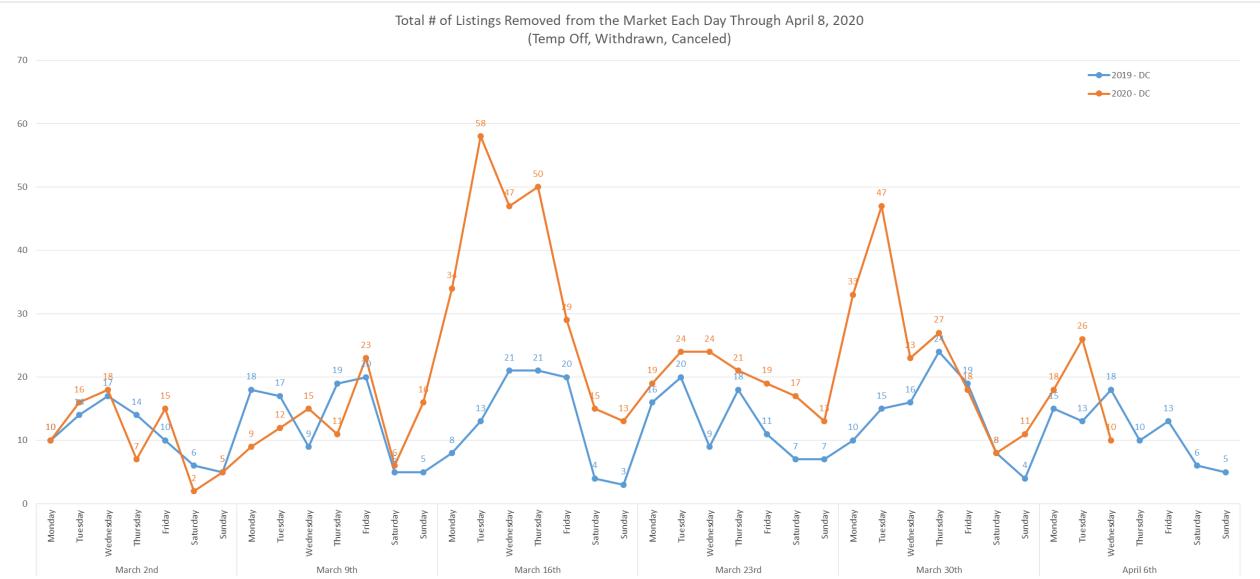

eled" Status





#### Daily Number of Listings Changing to "Withdrawn" Status





#### Daily Number of Listings Being Removed from the Market





### Daily Disposition of Active and Coming Soon Listings Moving to Off Market Status





#### **Daily Number of Coming Soon Listings**





#### **Daily Number of New Active Listings**







#### **Daily Number of New Active Under Contract Listings**





#### **Daily Number of New Pending Listings**



### Daily Disposition of Active Under Contract and Pendings Falling Through







#### **Daily Number of New Closed Listings**



#### **Daily Showing Activity**







## Appendix





## COVID-19 Market Trends District of Columbia



#### Daily Number of New Active Listings for DC





#### Daily Number of Listings Being Removed for DC





#### Daily Number of New Active Under Contract Listings for DC





#### Daily Number of New Pending Listings for DC





#### Daily Number of New Closed Listings for DC





#### Daily Showing Activity For DC



-Confirmed Showings = Showing appointments that were confirmed through showing time as an in person showing. We do not know if they actually went to the appointment.





## COVID-19 Market Trends Delaware



#### Daily Number of New Active Listings for DE





#### Daily Number of Listings Being Removed for DE





#### Daily Number of New Active Under Contract Listings for DE





#### Daily Number of New Pending Listings for DE





#### Daily Number of New Closed Listings for DE





#### Daily Showing Activity For DE



-Confirmed Showings = Showing appointments that were c