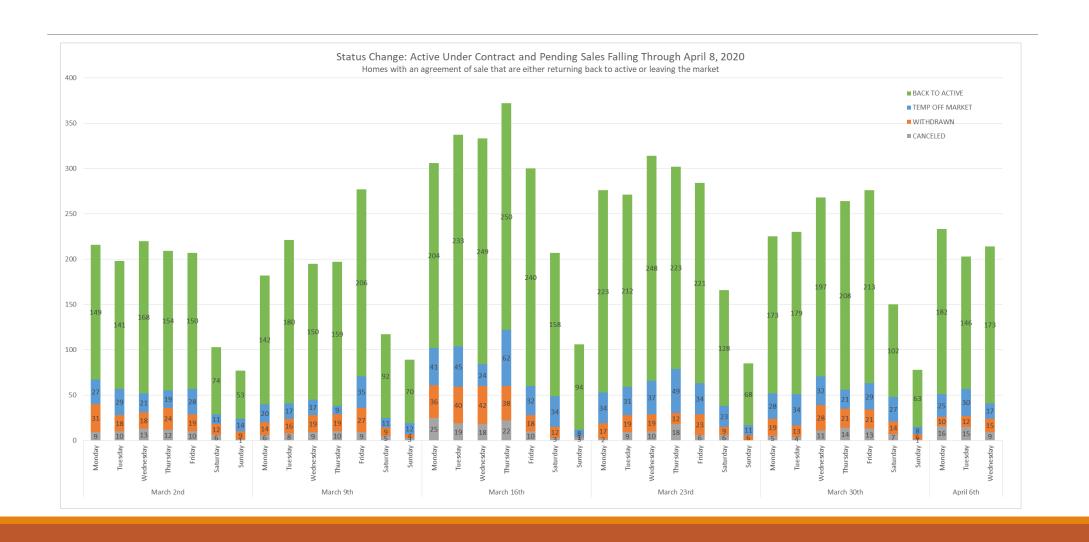

3. Maryland
- 4. New Jersey
- 5. Pennsylvania
- 6. Virginia
- 7. West Virginia



#### Daily On-Market Inventory – "Active, Active Under Contract"





#### Daily Number of Listings Changing to "Temp Off" Status





#### Daily Number of Listings Changing to "Canceled" Status





#### Daily Number of Listings Changing to "Withdrawn" Status





#### Daily Number of Listings Being Removed from the Market





### Daily Disposition of Active and Coming Soon Listings Moving to Off Market Status





#### **Daily Number of Coming Soon Listings**





#### **Daily Number of New Active Listings**







#### **Daily Number of New Active Under Contract Listings**





#### **Daily Number of New Pending Listings**



### Daily Disposition of Active Under Contract and Pendings Falling Through







#### **Daily Number of New Closed Listings**



#### **Daily Showing Activity**







## Appendix





## COVID-19 Market Trends District of Columbia



#### Daily Number of New Active Listings for DC





#### Daily Number of Listings Being Removed for DC





#### Daily Number of New Active Under Contract Listings for DC





#### Daily Number of New Pending Listings for DC





#### Daily Number of New Closed Listings for DC





#### Daily Showing Activity For DC



-Confirmed Showings = Showing appointments that were confirmed through showing time as an in person showing. We do not know if they actually went to the appointment.





## COVID-19 Market Trends Delaware



#### Daily Number of New Active Listings for DE





#### Daily Number of Listings Being Removed for DE





##