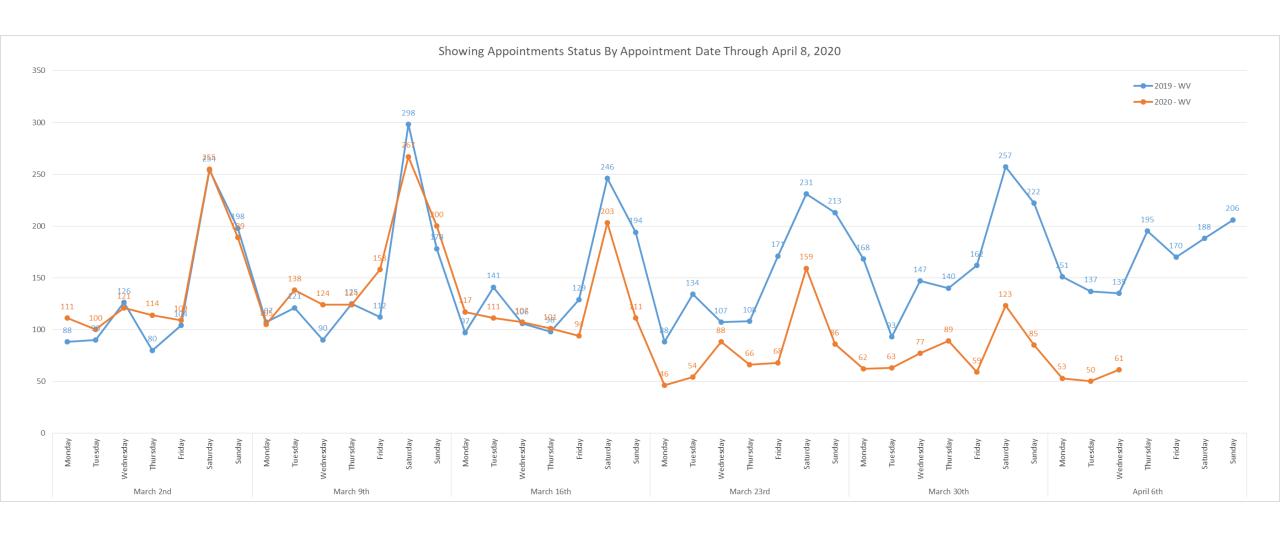

# Daily Showing Activity For WV

-Confirmed Showings = Showing appointments that were confirmed through showing time as an in person showing. We do not know if they actually went to the appointment.