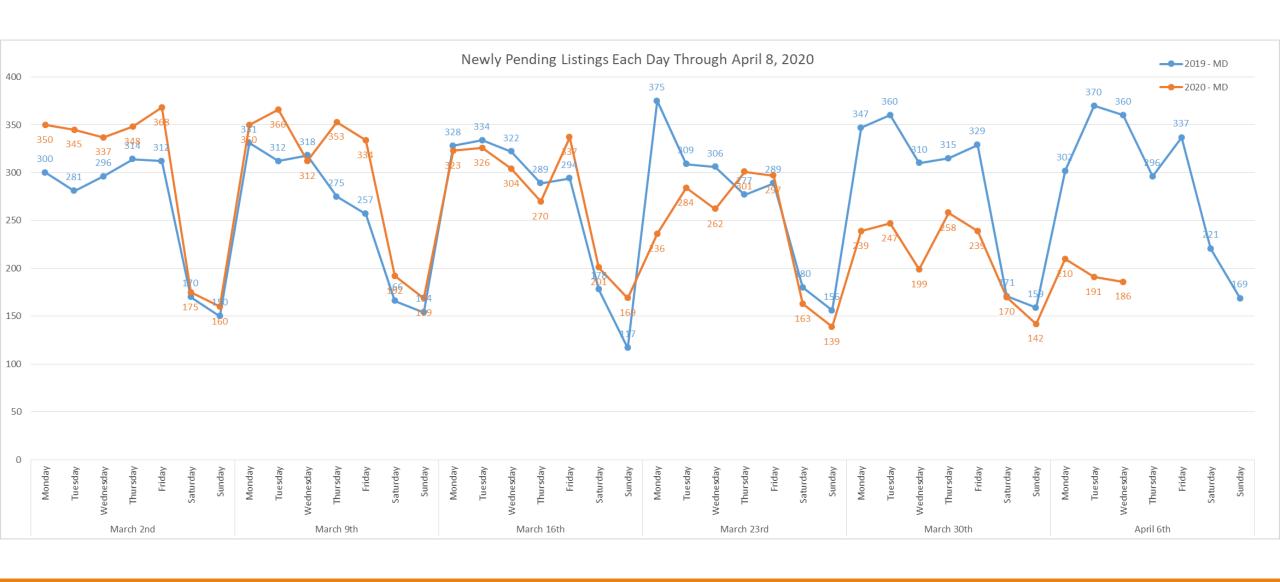

## COVID-19 Market Trends Delaware



#### Daily Number of New Active Listings for DE





#### Daily Number of Listings Being Removed for DE





#### Daily Number of New Active Under Contract Listings for DE





#### Daily Number of New Pending Listings for DE





#### Daily Number of New Closed Listings for DE





#### Daily Showing Activity For DE



-Confirmed Showings = Showing appointments that were confirmed through showing time as an in person showing. We do not know if they actually went to the appointment.





# COVID-19 Market Trends Maryland



#### Daily Number of New Active Listings for MD





#### Daily Number of Listings Being Removed for MD





#### Daily Number of New Active Under Contract Listings for MD





#### Daily Number of New Pending Listings for MD





#### Daily Number of New Closed Listings for MD





#### Daily Showing Activity For MD



-Confirmed Showings = Showing appointments that were confirmed through showing time as an in person showing. We do not know if they actually went to the appointment.





# COVID-19 Market Trends New Jersey



# Daily Number of New Active Listings for NJ





### Daily Number of Listings Being Removed for NJ





# Daily Number of New Active Under Contract Listings for NJ





# Daily Number of New Pending Listings for NJ





### Daily Number of New Closed Listings for NJ





### Daily Showing Activity For NJ



-Confirmed Showings = Showing appointments that were confirmed through showing time as an in person showing. We do not know if they actually went to the appointment.





# COVID-19 Marke