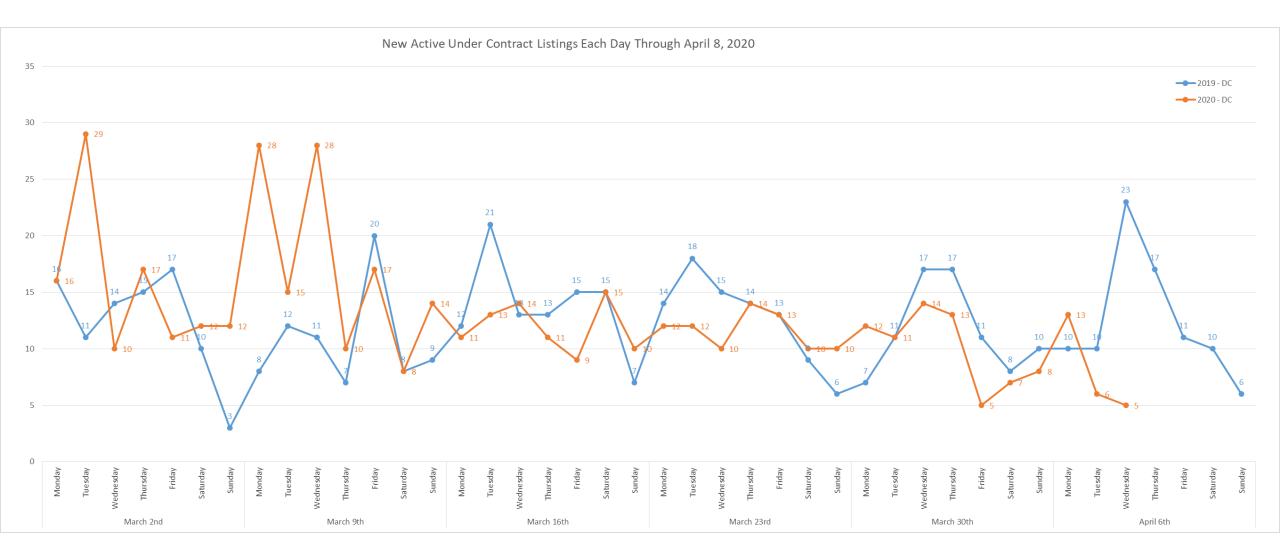

wn" Status





#### Daily Number of Listings Being Removed from the Market





### Daily Disposition of Active and Coming Soon Listings Moving to Off Market Status





#### **Daily Number of Coming Soon Listings**





#### **Daily Number of New Active Listings**







#### **Daily Number of New Active Under Contract Listings**





#### **Daily Number of New Pending Listings**



### Daily Disposition of Active Under Contract and Pendings Falling Through







#### **Daily Number of New Closed Listings**



#### **Daily Showing Activity**







## Appendix





## COVID-19 Market Trends District of Columbia



#### Daily Number of New Active Listings for DC





#### Daily Number of Listings Being Removed for DC





#### Daily Number of New Active Under Contract Listings for DC





#### Daily Number of New Pending Listings for DC





#### Daily Number of New Closed Listings for DC





#### Daily Showing Activity For DC



-Confirmed Showings = Showing appointments that were confirmed through showing time as an in person showing. We do not know if they actually went to the appointment.





## COVID-19 Market Trends Delaware



#### Daily Number of New Active Listings for DE





#### Daily Number of Listings Being Removed for DE





#### Daily Number of New Active Under Contract Listings for DE





#### Daily Number of New Pending Listings for DE





#### Daily Number of New Closed Listings for DE





#### Daily Showing Activity For DE



-Confirmed Showings = Showing appointments that were confirmed through showing time as an in person showing. We do not kno