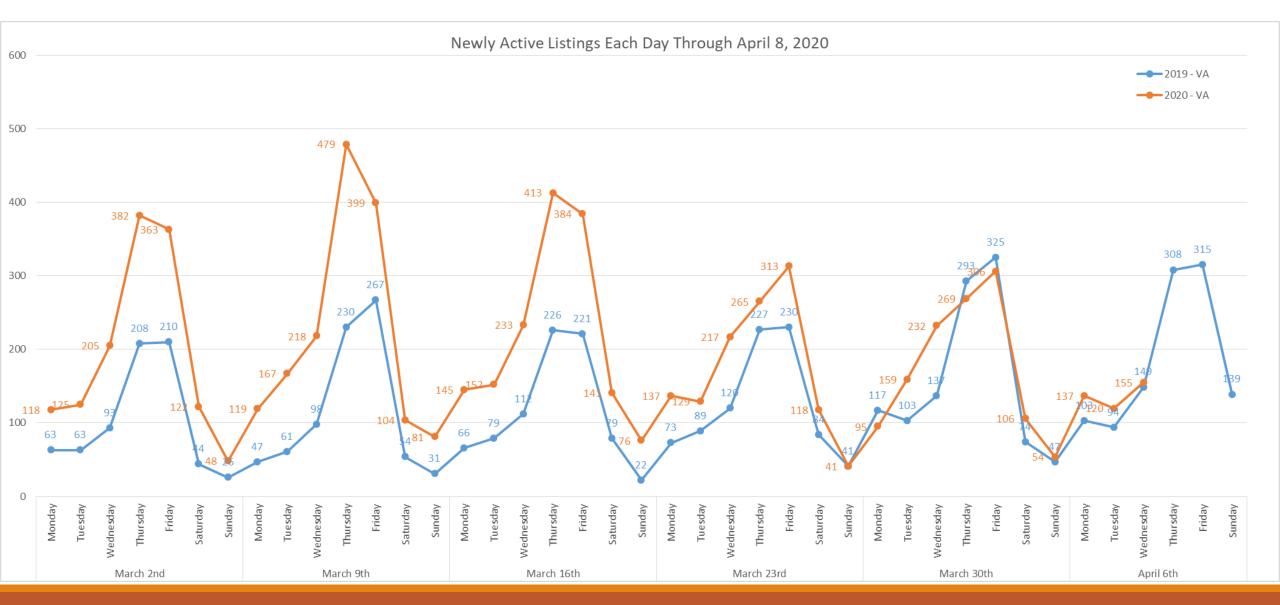

ivity For NJ



-Confirmed Showings = Showing appointments that were confirmed through showing time as an in person showing. We do not know if they actually went to the appointment.





# COVID-19 Market Trends Pennsylvania



### Daily Number of New Active Listings for PA





### Daily Number of Listings Being Removed for PA





# Daily Number of New Active Under Contract Listings for PA





### Daily Number of New Pending Listings for PA





### Daily Number of New Closed Listings for PA





### Daily Showing Activity For PA



-Confirmed Showings = Showing appointments that were confirmed through showing time as an in person showing. We do not know if they actually went to the appointment.





# COVID-19 Market Trends Virginia



### Daily Number of New Active Listings for VA





### Daily Number of Listings Being Removed for VA





# Daily Number of New Active Under Contract Listings for VA





# Daily Number of New Pending Listings for VA





### Daily Number of New Closed Listings for VA





# Daily Showing Activity For VA



-Confirmed Showings = Showing appointments that were confirmed through showing time as an in person showing. We do not know if they actually went to the appointment.





# COVID-19 Market Trends West Virginia



### Daily Number of New Active Listings for WV





# Daily Number of Listings Being Removed for WV





# Daily Number of New Active Under Contract Listings for WV





# Daily Number of New Pending Listings for WV





# Daily Number of New Closed Listings for WV





# Daily Showing Activity For WV



-Confirmed Showings =