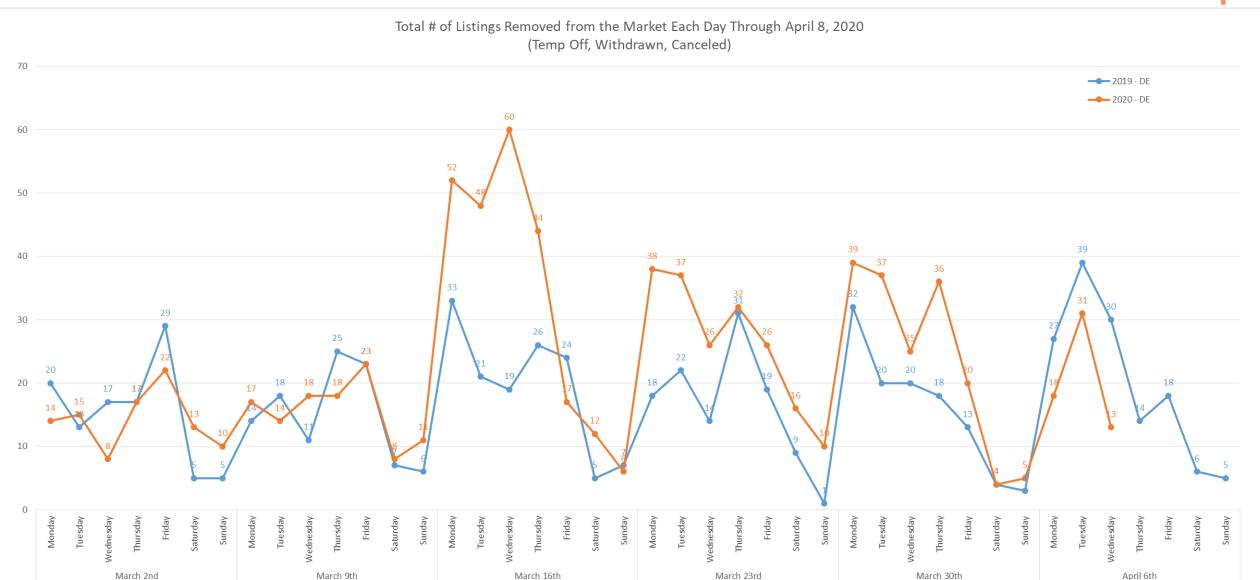

#### **Daily Number of New Closed Listings**



#### **Daily Showing Activity**







## Appendix





## COVID-19 Market Trends District of Columbia



#### Daily Number of New Active Listings for DC





#### Daily Number of Listings Being Removed for DC





#### Daily Number of New Active Under Contract Listings for DC





#### Daily Number of New Pending Listings for DC





#### Daily Number of New Closed Listings for DC





#### Daily Showing Activity For DC



-Confirmed Showings = Showing appointments that were confirmed through showing time as an in person showing. We do not know if they actually went to the appointment.





## COVID-19 Market Trends Delaware



#### Daily Number of New Active Listings for DE





#### Daily Number of Listings Being Removed for DE





#### Daily Number of New Active Under Contract Listings for DE





#### Daily Number of New Pending Listings for DE





#### Daily Number of New Closed Listings for DE





#### Daily Showing Activity For DE



-Confirmed Showings = Showing appointments that were confirmed through showing time as an in person showing. We do not know if they actually went to the appointment.





# COVID-19 Market Trends Maryland



#### Daily Number of New Active Listings for MD





#### Daily Number of Listings Being Removed for MD





#### Daily Number of New Active Under Contract Listings for MD





#### Daily Number of New Pending Listings for MD





#### Daily Number of New Closed Listings for MD





#### Daily Showing Activity For MD



-Confirmed Showings = Showing appointments that were co