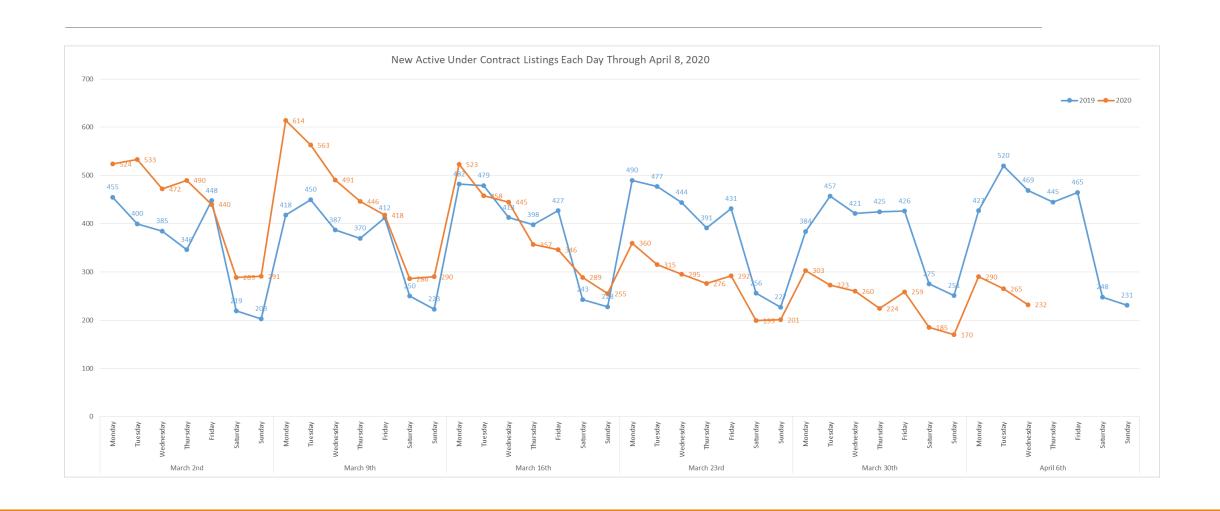

t and Pendings Falling Through
- 7. New Closed
- 8. Daily Showing Activity

#### By State

- 1. District of Columbia
- 2. Delaware
- 3. Maryland
- 4. New Jersey
- 5. Pennsylvania
- 6. Virginia
- 7. West Virginia



#### Daily On-Market Inventory – "Active, Active Under Contract"





#### Daily Number of Listings Changing to "Temp Off" Status





#### Daily Number of Listings Changing to "Canceled" Status





#### Daily Number of Listings Changing to "Withdrawn" Status





#### Daily Number of Listings Being Removed from the Market





### Daily Disposition of Active and Coming Soon Listings Moving to Off Market Status





#### **Daily Number of Coming Soon Listings**





#### **Daily Number of New Active Listings**







#### **Daily Number of New Active Under Contract Listings**





#### **Daily Number of New Pending Listings**



### Daily Disposition of Active Under Contract and Pendings Falling Through







#### **Daily Number of New Closed Listings**



#### **Daily Showing Activity**







## Appendix





## COVID-19 Market Trends District of Columbia



#### Daily Number of New Active Listings for DC





#### Daily Number of Listings Being Removed for DC





#### Daily Number of New Active Under Contract Listings for DC





#### Daily Number of New Pending Listings for DC





#### Daily Number of New Closed Listings for DC





#### Daily Showing Activity For DC



-Confirmed Showings = Showing appointments that were confirmed through showing time as an in person showing. We do not know if they actually went to the appointment.





## COVID-19 Marke