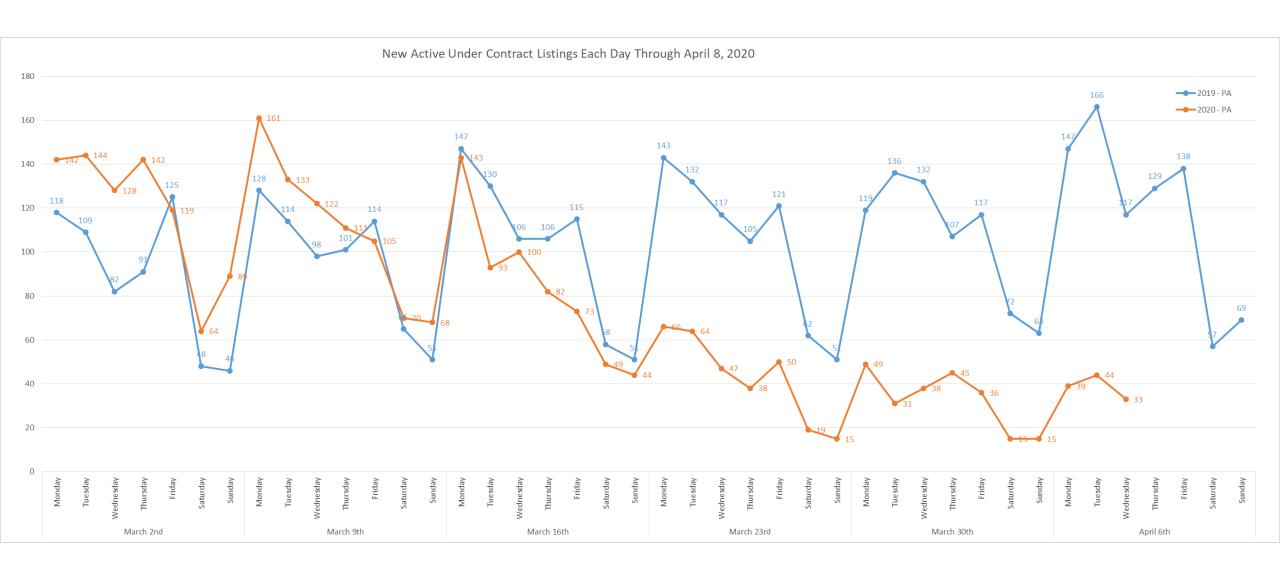

owing. We do not know if they actually went to the appointment.





# COVID-19 Market Trends New Jersey



# Daily Number of New Active Listings for NJ





### Daily Number of Listings Being Removed for NJ





# Daily Number of New Active Under Contract Listings for NJ





# Daily Number of New Pending Listings for NJ





### Daily Number of New Closed Listings for NJ





### Daily Showing Activity For NJ



-Confirmed Showings = Showing appointments that were confirmed through showing time as an in person showing. We do not know if they actually went to the appointment.





# COVID-19 Market Trends Pennsylvania



### Daily Number of New Active Listings for PA





### Daily Number of Listings Being Removed for PA





# Daily Number of New Active Under Contract Listings for PA





### Daily Number of New Pending Listings for PA





### Daily Number of New Closed Listings for PA





### Daily Showing Activity For PA



-Confirmed Showings = Showing appointments that were confirmed through showing time as an in person showing. We do not know if they actually went to the appointment.





# COVID-19 Market Trends Virginia



### Daily Number of New Active Listings for VA





### Daily Number of Listings Being Removed for VA





# Daily Number of New Active Under Contract Listings for VA





# Daily Number of New Pending Listings for VA





### Daily Number of New Closed Listings for VA





# Daily Showing Activity For VA



-Confirmed Showings = Showing appointments that were confirmed through showing time as an in person showing. We do not know if they actual