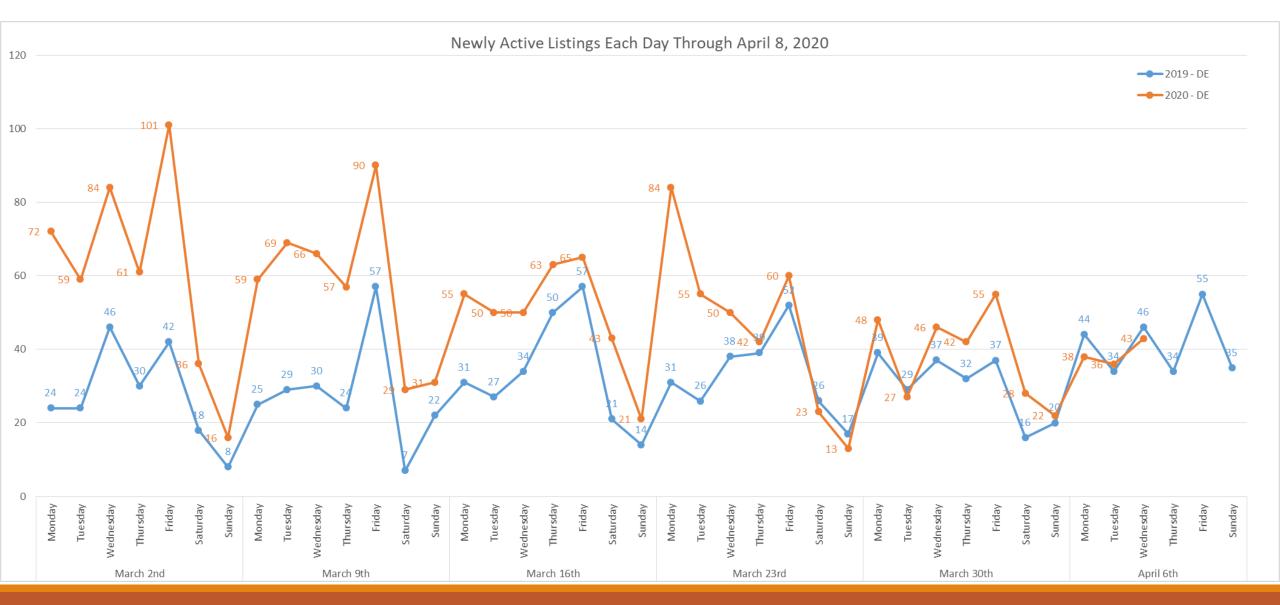

on of Active Under Contract and Pendings Falling Through







#### **Daily Number of New Closed Listings**



#### **Daily Showing Activity**







## Appendix





## COVID-19 Market Trends District of Columbia



#### Daily Number of New Active Listings for DC





#### Daily Number of Listings Being Removed for DC





#### Daily Number of New Active Under Contract Listings for DC





#### Daily Number of New Pending Listings for DC





#### Daily Number of New Closed Listings for DC





#### Daily Showing Activity For DC



-Confirmed Showings = Showing appointments that were confirmed through showing time as an in person showing. We do not know if they actually went to the appointment.





## COVID-19 Market Trends Delaware



#### Daily Number of New Active Listings for DE





#### Daily Number of Listings Being Removed for DE





#### Daily Number of New Active Under Contract Listings for DE





#### Daily Number of New Pending Listings for DE





#### Daily Number of New Closed Listings for DE





#### Daily Showing Activity For DE



-Confirmed Showings = Showing appointments that were confirmed through showing time as an in person showing. We do not know if they actually went to the appointment.





# COVID-19 Market Trends Maryland



#### Daily Number of New Active Listings for MD





#### Daily Number of Listings Being Removed for MD





#### Daily Number of New Active Under Contract Listings for MD





#### Daily Number of New Pending Listings for MD





#### Daily Number of New Closed Listings for MD





#### Daily Showing Activity For MD