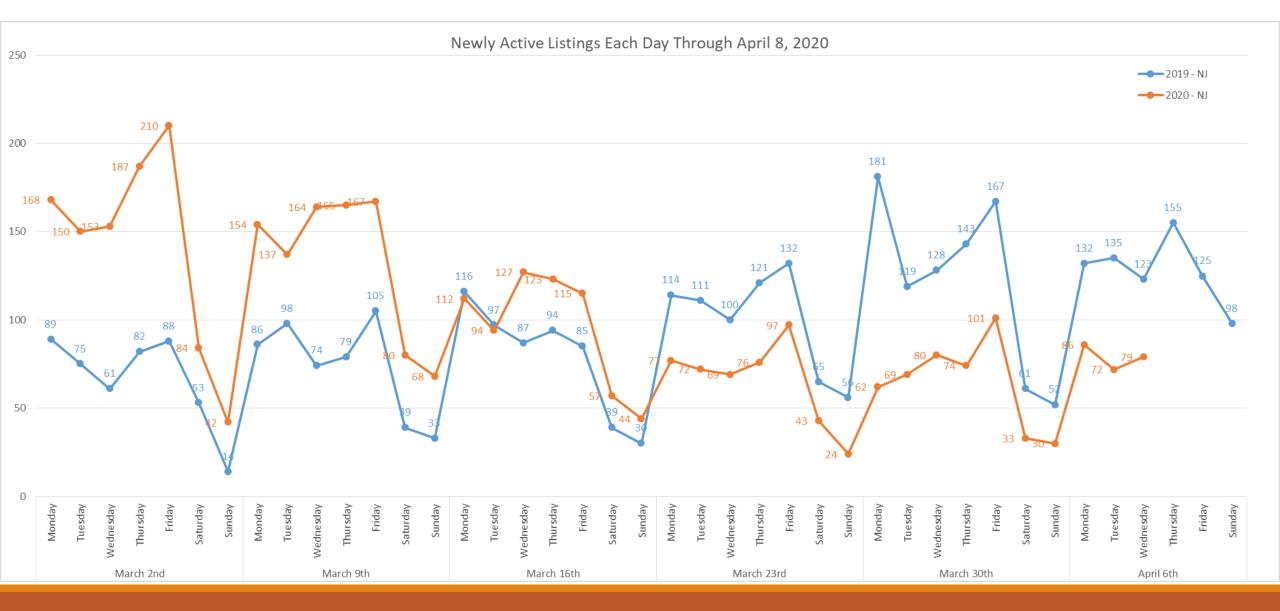

y For DE



-Confirmed Showings = Showing appointments that were confirmed through showing time as an in person showing. We do not know if they actually went to the appointment.





# COVID-19 Market Trends Maryland



#### Daily Number of New Active Listings for MD





#### Daily Number of Listings Being Removed for MD





#### Daily Number of New Active Under Contract Listings for MD





#### Daily Number of New Pending Listings for MD





#### Daily Number of New Closed Listings for MD





#### Daily Showing Activity For MD



-Confirmed Showings = Showing appointments that were confirmed through showing time as an in person showing. We do not know if they actually went to the appointment.





# COVID-19 Market Trends New Jersey



# Daily Number of New Active Listings for NJ





### Daily Number of Listings Being Removed for NJ





# Daily Number of New Active Under Contract Listings for NJ





# Daily Number of New Pending Listings for NJ





### Daily Number of New Closed Listings for NJ





### Daily Showing Activity For NJ



-Confirmed Showings = Showing appointments that were confirmed through showing time as an in person showing. We do not know if they actually went to the appointment.





# COVID-19 Market Trends Pennsylvania



### Daily Number of New Active Listings for PA





### Daily Number of Listings Being Removed for PA





# Daily Number of New Active Under Contract Listings for PA





### Daily Number of New Pending Listings for PA





### Daily Number of New Closed Listings for PA





### Daily Showing Activity For PA



-Confirmed S