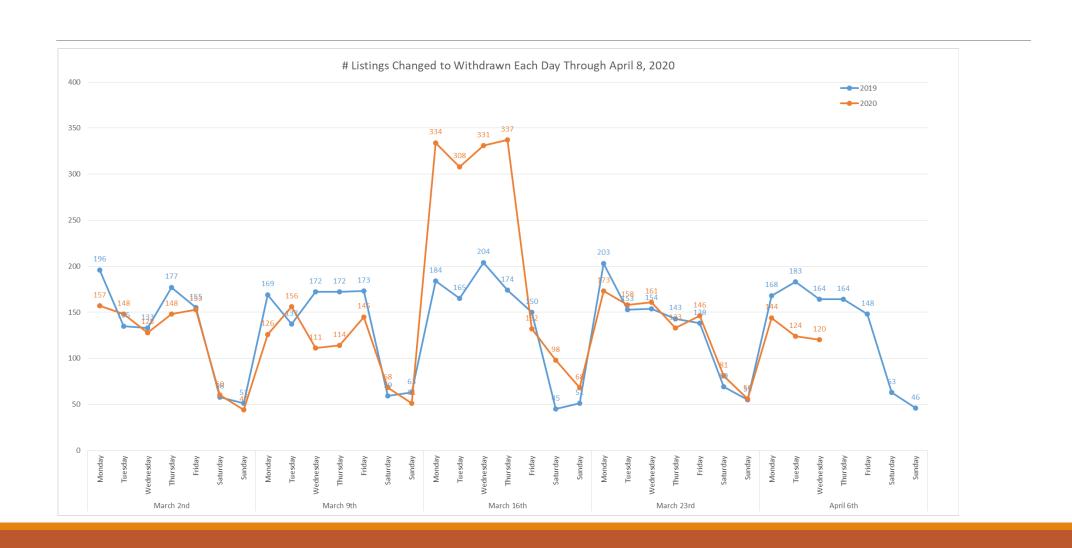

rket Inventory
- 2. Daily Listings Being Removed from the Market
  - Temp Off, Canceled, Withdrawn, and Combined Summary of Listings Being Removed from the Market
  - On Market Listings moving to Off Market
- 3. New Coming Soon Listings
- New Actives
- New Active Under Contract
- 6. New Pendings
  - Active Under Contract and Pendings Falling Through
- 7. New Closed
- 8. Daily Showing Activity

#### By State

- 1. District of Columbia
- 2. Delaware
- 3. Maryland
- 4. New Jersey
- 5. Pennsylvania
- 6. Virginia
- 7. West Virginia



#### Daily On-Market Inventory – "Active, Active Under Contract"





#### Daily Number of Listings Changing to "Temp Off" Status





#### Daily Number of Listings Changing to "Canceled" Status





#### Daily Number of Listings Changing to "Withdrawn" Status





#### Daily Number of Listings Being Removed from the Market





### Daily Disposition of Active and Coming Soon Listings Moving to Off Market Status





#### **Daily Number of Coming Soon Listings**





#### **Daily Number of New Active Listings**







#### **Daily Number of New Active Under Contract Listings**





#### **Daily Number of New Pending Listings**



### Daily Disposition of Active Under Contract and Pendings Falling Through







#### **Daily Number of New Closed Listings**



#### **Daily Showing Activity**







## Appendix





## COVID-19 Market Trends District of Columbia



#### Daily Number of New Active Listings for DC





#### Daily Number of Listings Being Removed for DC





#### Daily Number of New Active Under Contract Listings for DC





#### Daily N