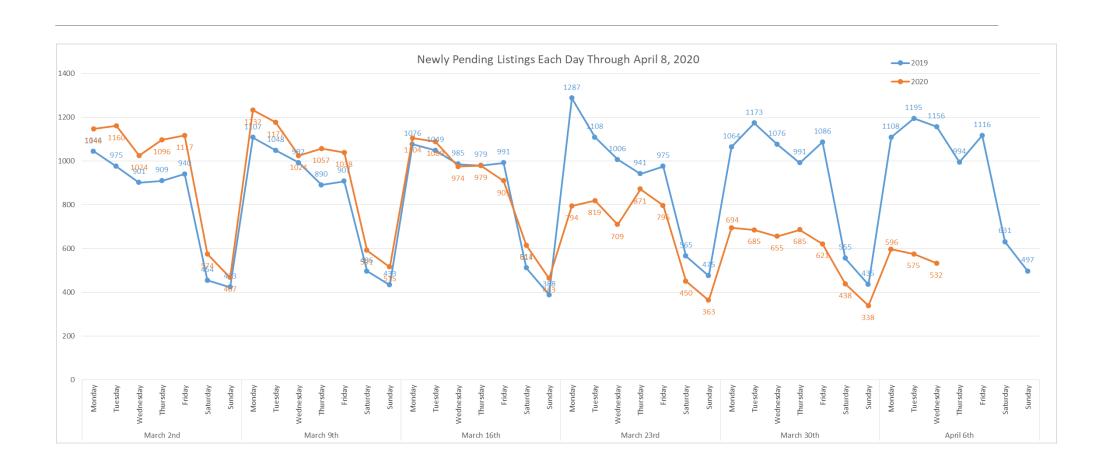

Daily Showing Activity

#### By State

- 1. District of Columbia
- 2. Delaware
- 3. Maryland
- 4. New Jersey
- 5. Pennsylvania
- 6. Virginia
- 7. West Virginia



#### Daily On-Market Inventory – "Active, Active Under Contract"





#### Daily Number of Listings Changing to "Temp Off" Status





#### Daily Number of Listings Changing to "Canceled" Status





#### Daily Number of Listings Changing to "Withdrawn" Status





#### Daily Number of Listings Being Removed from the Market





### Daily Disposition of Active and Coming Soon Listings Moving to Off Market Status





#### **Daily Number of Coming Soon Listings**





#### **Daily Number of New Active Listings**







#### **Daily Number of New Active Under Contract Listings**





#### **Daily Number of New Pending Listings**



### Daily Disposition of Active Under Contract and Pendings Falling Through







#### **Daily Number of New Closed Listings**



#### **Daily Showing Activity**







## Appendix





## COVID-19 Market Trends District of Columbia



#### Daily Number of New Active Listings for DC





#### Daily Number of Listings Being Removed for DC





#### Daily Number of New Active Under Contract Listings for DC





#### Daily Number of New Pending Listings for DC





#### Daily Number of New Closed Listings for DC





#### Daily Showing Activity For DC



-Confirmed Showings = Showing appointments that were confirmed through showing time as an in person showing. We do not know if they actually went to the appointment.





## COVID-19 Market Trends Delaware



#### Daily Number of New Activ