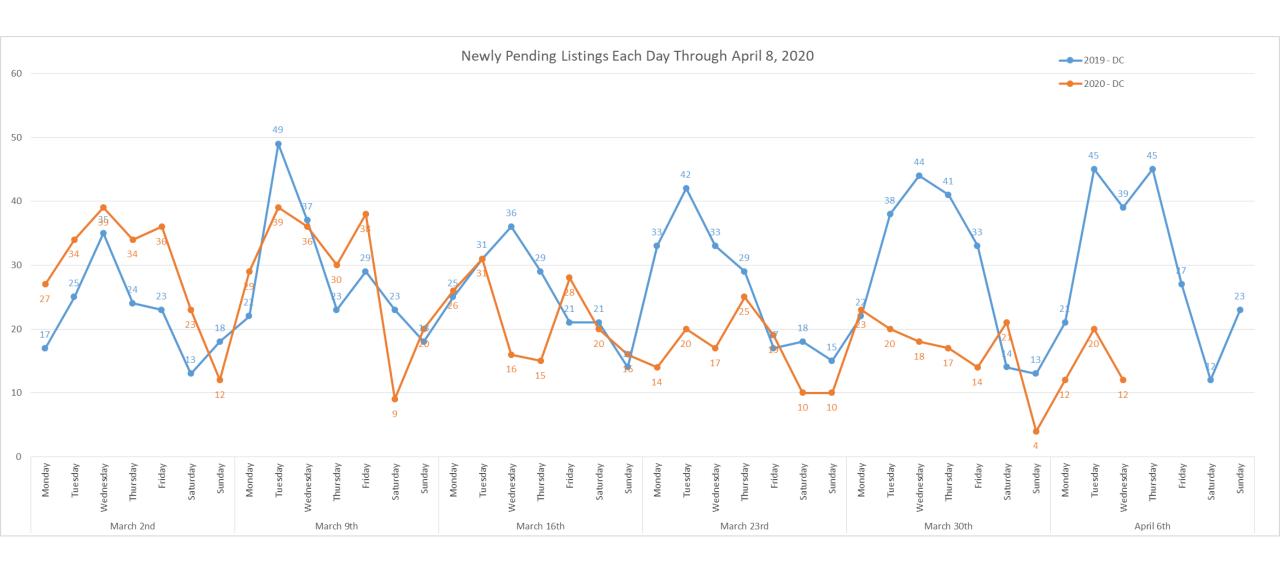

moved from the Market





### Daily Disposition of Active and Coming Soon Listings Moving to Off Market Status





#### **Daily Number of Coming Soon Listings**





#### **Daily Number of New Active Listings**







#### **Daily Number of New Active Under Contract Listings**





#### **Daily Number of New Pending Listings**



### Daily Disposition of Active Under Contract and Pendings Falling Through







#### **Daily Number of New Closed Listings**



#### **Daily Showing Activity**







## Appendix





## COVID-19 Market Trends District of Columbia



#### Daily Number of New Active Listings for DC





#### Daily Number of Listings Being Removed for DC





#### Daily Number of New Active Under Contract Listings for DC





#### Daily Number of New Pending Listings for DC





#### Daily Number of New Closed Listings for DC





#### Daily Showing Activity For DC



-Confirmed Showings = Showing appointments that were confirmed through showing time as an in person showing. We do not know if they actually went to the appointment.





## COVID-19 Market Trends Delaware



#### Daily Number of New Active Listings for DE





#### Daily Number of Listings Being Removed for DE





#### Daily Number of New Active Under Contract Listings for DE





#### Daily Number of New Pending Listings for DE





#### Daily Number of New Closed Listings for DE





#### Daily Showing Activity For DE



-Confirmed Showings = Showing appointments that were confirmed through showing time as an in person showing. We do not know if they actually went to the appointment.





# COV