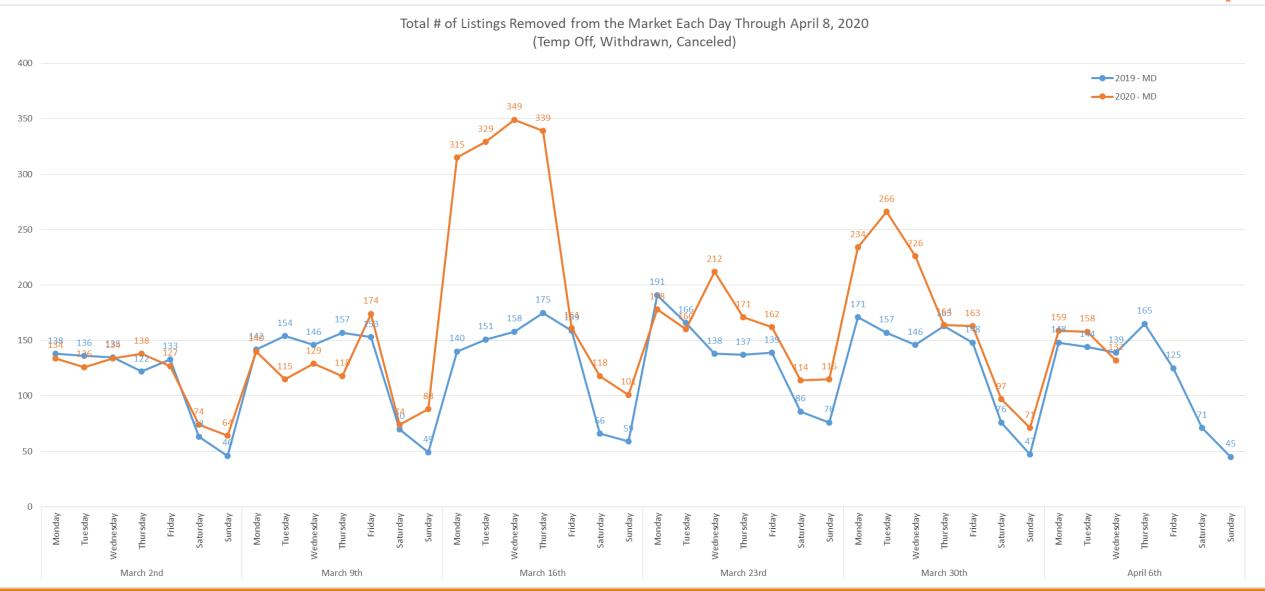

t were confirmed through showing time as an in person showing. We do not know if they actually went to the appointment.





## COVID-19 Market Trends Delaware



#### Daily Number of New Active Listings for DE





#### Daily Number of Listings Being Removed for DE





#### Daily Number of New Active Under Contract Listings for DE





#### Daily Number of New Pending Listings for DE





#### Daily Number of New Closed Listings for DE





#### Daily Showing Activity For DE



-Confirmed Showings = Showing appointments that were confirmed through showing time as an in person showing. We do not know if they actually went to the appointment.





# COVID-19 Market Trends Maryland



#### Daily Number of New Active Listings for MD





#### Daily Number of Listings Being Removed for MD





#### Daily Number of New Active Under Contract Listings for MD





#### Daily Number of New Pending Listings for MD





#### Daily Number of New Closed Listings for MD





#### Daily Showing Activity For MD



-Confirmed Showings = Showing appointments that were confirmed through showing time as an in person showing. We do not know if they actually went to the appointment.





# COVID-19 Market Trends New Jersey



# Daily Number of New Active Listings for NJ





### Daily Number of Listings Being Removed for NJ





# Daily Number of New Active Under Contract Listings for NJ





# Daily Number of New Pending Listings for NJ





### Daily Number of New Closed Listings for NJ





### Daily Showing Activity For NJ



-Confirmed Showings = Showing appointments that were confirmed th