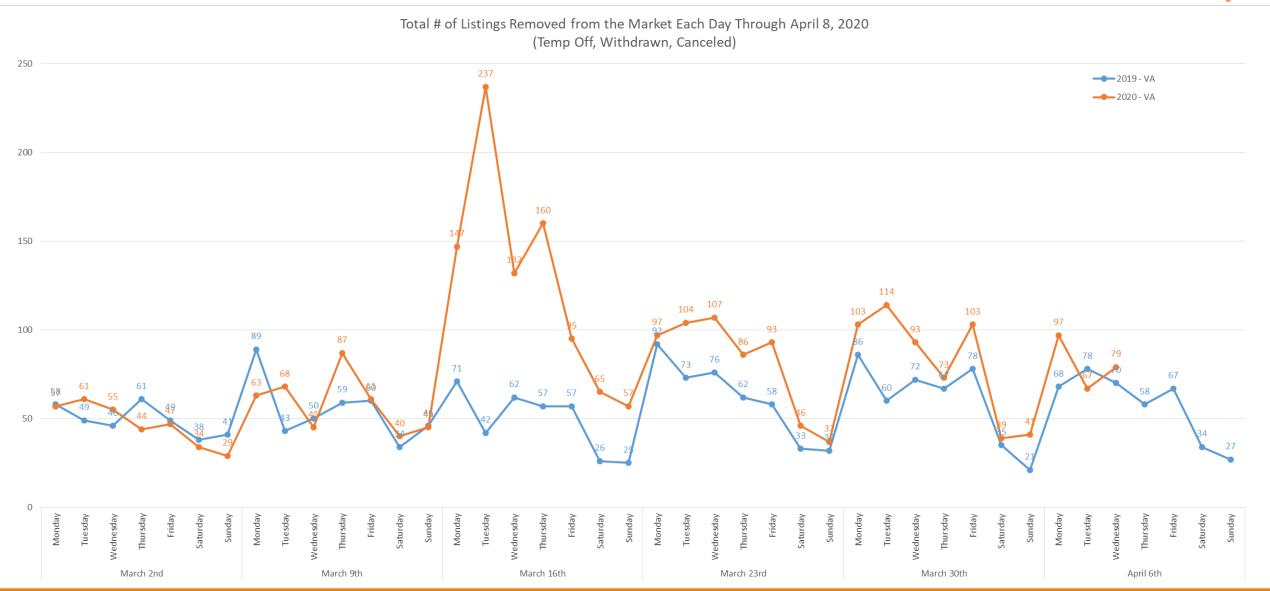

nts that were confirmed through showing time as an in person showing. We do not know if they actually went to the appointment.





# COVID-19 Market Trends Pennsylvania



### Daily Number of New Active Listings for PA





### Daily Number of Listings Being Removed for PA





# Daily Number of New Active Under Contract Listings for PA





### Daily Number of New Pending Listings for PA





### Daily Number of New Closed Listings for PA





### Daily Showing Activity For PA



-Confirmed Showings = Showing appointments that were confirmed through showing time as an in person showing. We do not know if they actually went to the appointment.





# COVID-19 Market Trends Virginia



### Daily Number of New Active Listings for VA





### Daily Number of Listings Being Removed for VA





# Daily Number of New Active Under Contract Listings for VA





# Daily Number of New Pending Listings for VA





### Daily Number of New Closed Listings for VA





# Daily Showing Activity For VA



-Confirmed Showings = Showing appointments that were confirmed through showing time as an in person showing. We do not know if they actually went to the appointment.





# COVID-19 Market Trends West Virginia



### Daily Number of New Active Listings for WV





# Daily Number of Listings Being Removed for WV





# Daily Number of New Active Under Contract Listings for WV





# Daily Number of New Pending Listings for WV





# Daily Number of New Closed Listings for WV





# Daily Showing Activity For WV



-Confirmed Showings = Showing appointments that were confirmed through showi