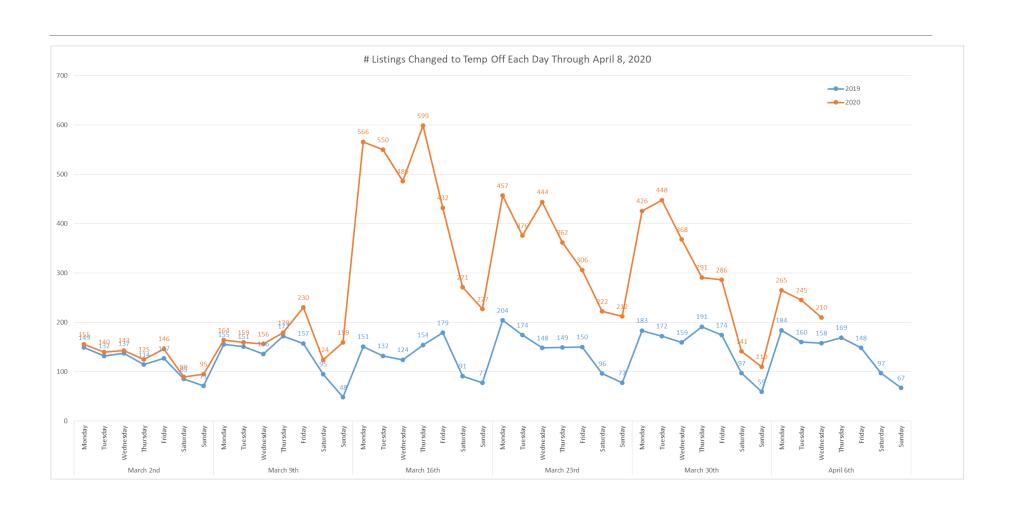

## COVID-19 Market Trends

April 8<sup>th</sup>



#### **Market Trends**



#### **Bright Footprint**

- 1. Daily On-Market Inventory
- 2. Daily Listings Being Removed from the Market
  - Temp Off, Canceled, Withdrawn, and Combined Summary of Listings Being Removed from the Market
  - On Market Listings moving to Off Market
- 3. New Coming Soon Listings
- New Actives
- New Active Under Contract
- 6. New Pendings
  - Active Under Contract and Pendings Falling Through
- 7. New Closed
- 8. Daily Showing Activity

#### By State

- 1. District of Columbia
- 2. Delaware
- 3. Maryland
- 4. New Jersey
- 5. Pennsylvania
- 6. Virginia
- 7. West Virginia



#### Daily On-Market Inventory – "Active, Active Under Contract"





#### Daily Number of Listings Changing to "Temp Off" Status





#### Daily Number of Listings Changing to "Canceled" Status





#### Daily Number of Listings Changing to "Withdrawn" Status





#### Daily Number of Listings Being Removed from the Market





### Daily Disposition of Active and Coming Soon Listings Moving to Off Market Status





#### **Daily Number of Coming Soon Listings**





#### **Daily Number of New Active Listings**







#### **Daily Number of New Active Under Contract Listings**





#### **Daily Number of New Pending Listings**



### Daily Disposition of Active Under Contract and Pendings Falling Through







#### **Daily Number of New Closed Listings**



#### **Daily Showing Activity**







## Appendix





## COVID-19 Market Trends District of Columbia



#### Daily Number of New Active Listings for DC





####