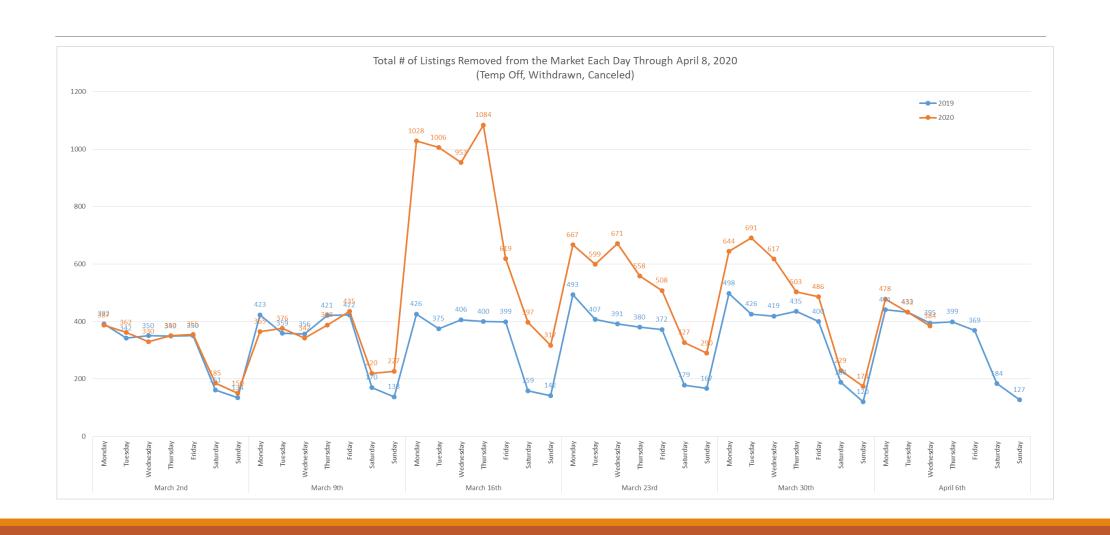

- Temp Off, Canceled, Withdrawn, and Combined Summary of Listings Being Removed from the Market
  - On Market Listings moving to Off Market
- 3. New Coming Soon Listings
- New Actives
- New Active Under Contract
- 6. New Pendings
  - Active Under Contract and Pendings Falling Through
- 7. New Closed
- 8. Daily Showing Activity

#### By State

- 1. District of Columbia
- 2. Delaware
- 3. Maryland
- 4. New Jersey
- 5. Pennsylvania
- 6. Virginia
- 7. West Virginia



#### Daily On-Market Inventory – "Active, Active Under Contract"





#### Daily Number of Listings Changing to "Temp Off" Status





#### Daily Number of Listings Changing to "Canceled" Status





#### Daily Number of Listings Changing to "Withdrawn" Status





#### Daily Number of Listings Being Removed from the Market





### Daily Disposition of Active and Coming Soon Listings Moving to Off Market Status





#### **Daily Number of Coming Soon Listings**





#### **Daily Number of New Active Listings**







#### **Daily Number of New Active Under Contract Listings**





#### **Daily Number of New Pending Listings**



### Daily Disposition of Active Under Contract and Pendings Falling Through







#### **Daily Number of New Closed Listings**



#### **Daily Showing Activity**







## Appendix





## COVID-19 Market Trends District of Columbia



#### Daily Number of New Active Listings for DC





#### Daily Number of Listings Being Removed for DC





#### Daily Number of New Active Under Contract Listings for DC





#### Daily Number of New Pending Listings for DC





#### Daily Number of Ne