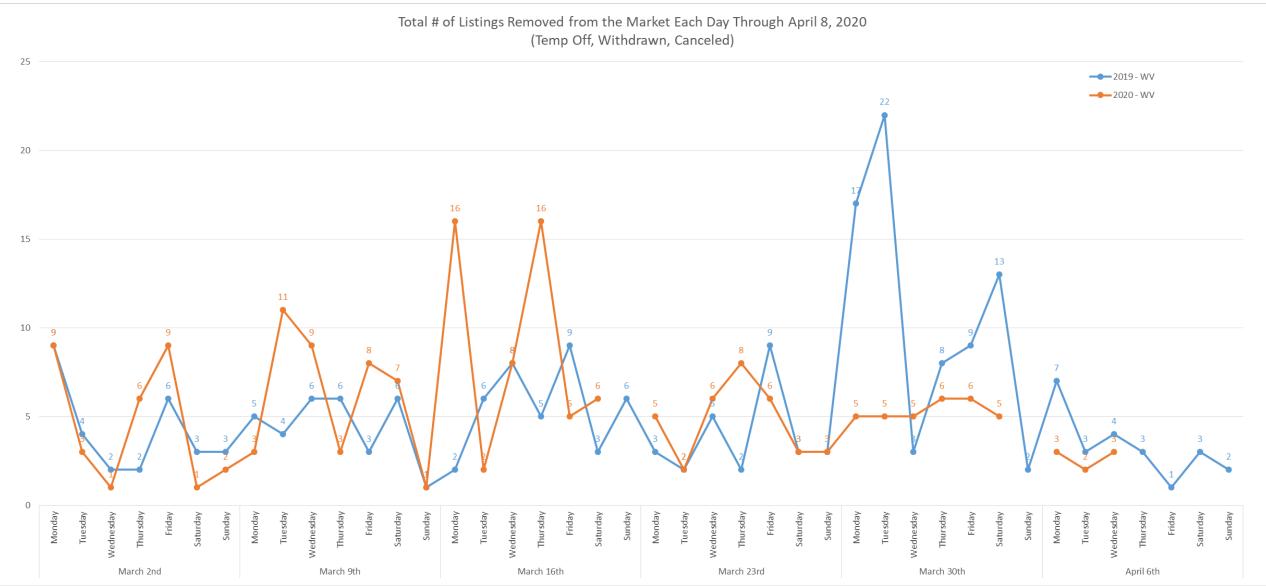

intments that were confirmed through showing time as an in person showing. We do not know if they actually went to the appointment.





# COVID-19 Market Trends Virginia



### Daily Number of New Active Listings for VA





### Daily Number of Listings Being Removed for VA





# Daily Number of New Active Under Contract Listings for VA





# Daily Number of New Pending Listings for VA





### Daily Number of New Closed Listings for VA





# Daily Showing Activity For VA



-Confirmed Showings = Showing appointments that were confirmed through showing time as an in person showing. We do not know if they actually went to the appointment.





# COVID-19 Market Trends West Virginia



### Daily Number of New Active Listings for WV





# Daily Number of Listings Being Removed for WV





# Daily Number of New Active Under Contract Listings for WV





# Daily Number of New Pending Listings for WV





# Daily Number of New Closed Listings for WV





# Daily Showing Activity For WV



-Confirmed Showings = Showing appointments that were confirmed through showing time as an in person showing. We do not know if they actually went to the appointment.