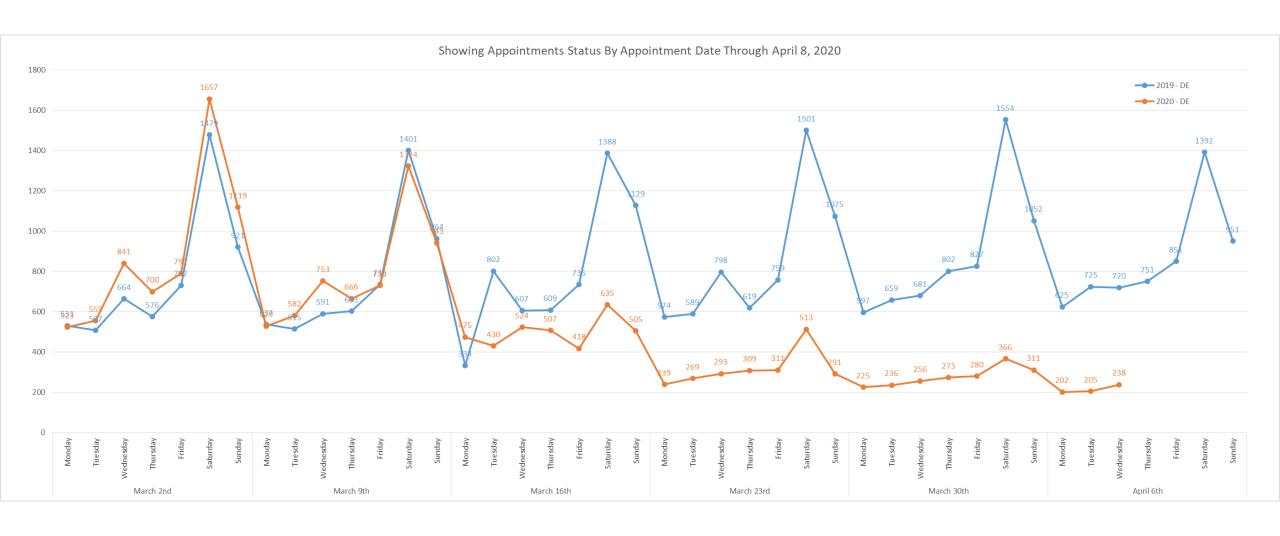

#### Daily Showing Activity For MD

-Confirmed Showings = Showing appointments that were confirmed through showing time as an in person showing. We do not know if they actually went to the appointment.