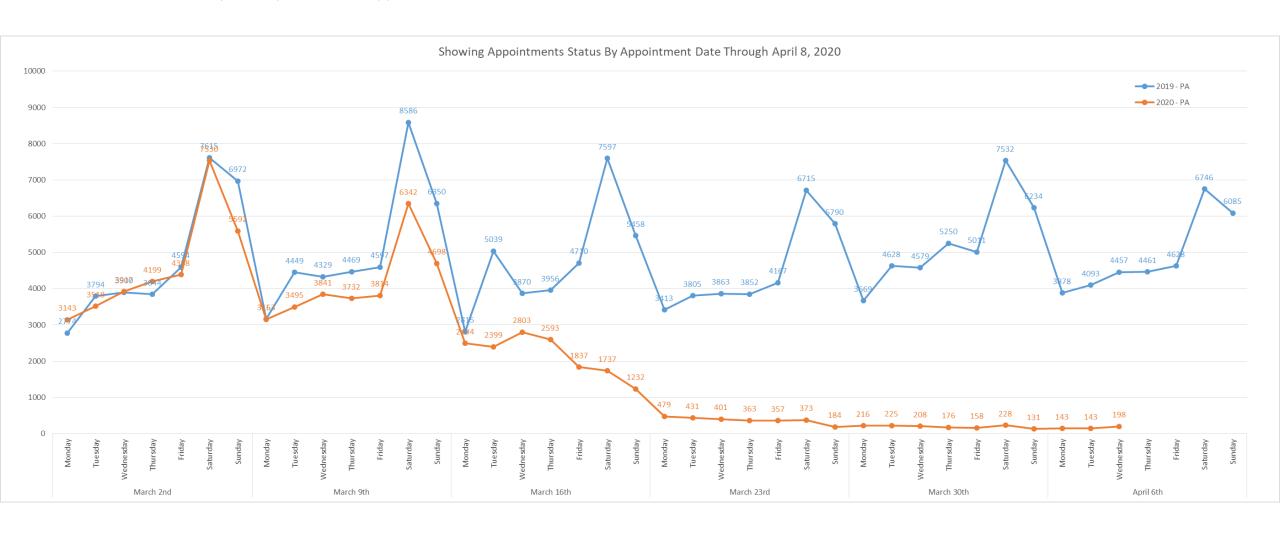

### Daily Showing Activity For PA

-Confirmed Showings = Showing appointments that were confirmed through showing time as an in person showing. We do not know if they actually went to the appointment.