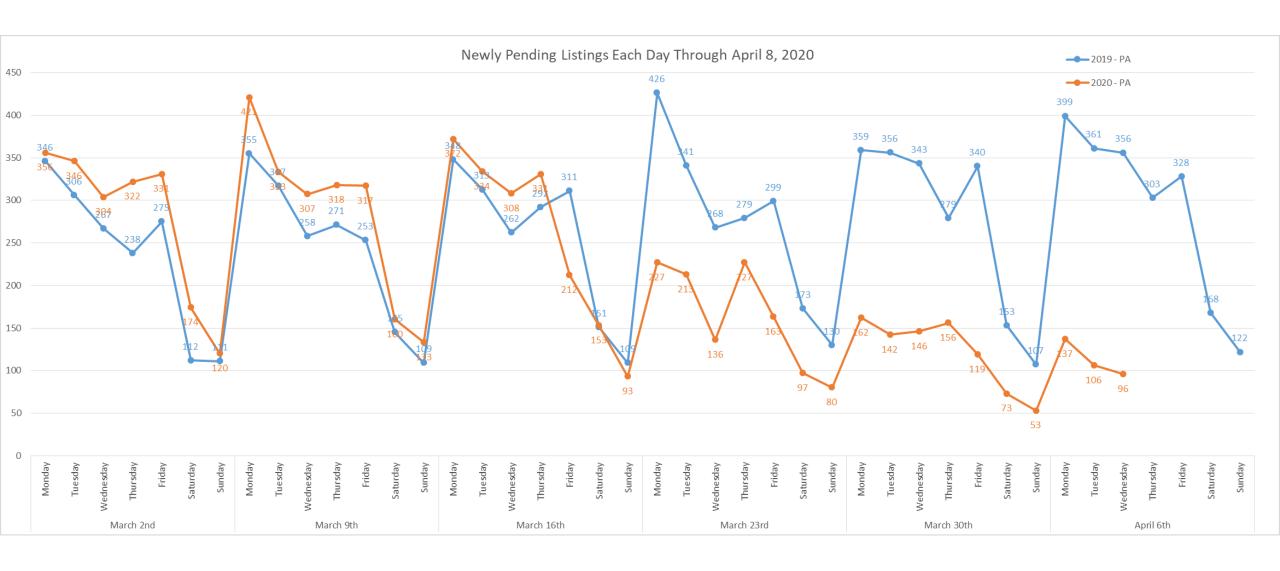

pointment.





# COVID-19 Market Trends New Jersey



# Daily Number of New Active Listings for NJ





### Daily Number of Listings Being Removed for NJ





# Daily Number of New Active Under Contract Listings for NJ





# Daily Number of New Pending Listings for NJ





### Daily Number of New Closed Listings for NJ





### Daily Showing Activity For NJ



-Confirmed Showings = Showing appointments that were confirmed through showing time as an in person showing. We do not know if they actually went to the appointment.





# COVID-19 Market Trends Pennsylvania



### Daily Number of New Active Listings for PA





### Daily Number of Listings Being Removed for PA





# Daily Number of New Active Under Contract Listings for PA





### Daily Number of New Pending Listings for PA





### Daily Number of New Closed Listings for PA





### Daily Showing Activity For PA



-Confirmed Showings = Showing appointments that were confirmed through showing time as an in person showing. We do not know if they actually went to the appointment.





# COVID-19 Market Trends Virginia



### Daily Number of New Active Listings for VA





### Daily Number of Listings Being Removed for VA





# Daily Number of New Active Under Contract Listings for VA





# Daily Number of New Pending Listings for VA





### Daily Number of New Closed Listings for VA





# Daily Showing Activity For VA



-Confirmed Showings = Showing appointments that were confirmed through showing time as an in person showing. We do not know if they actually went to the appointment.





# COVID-19 Market Tr