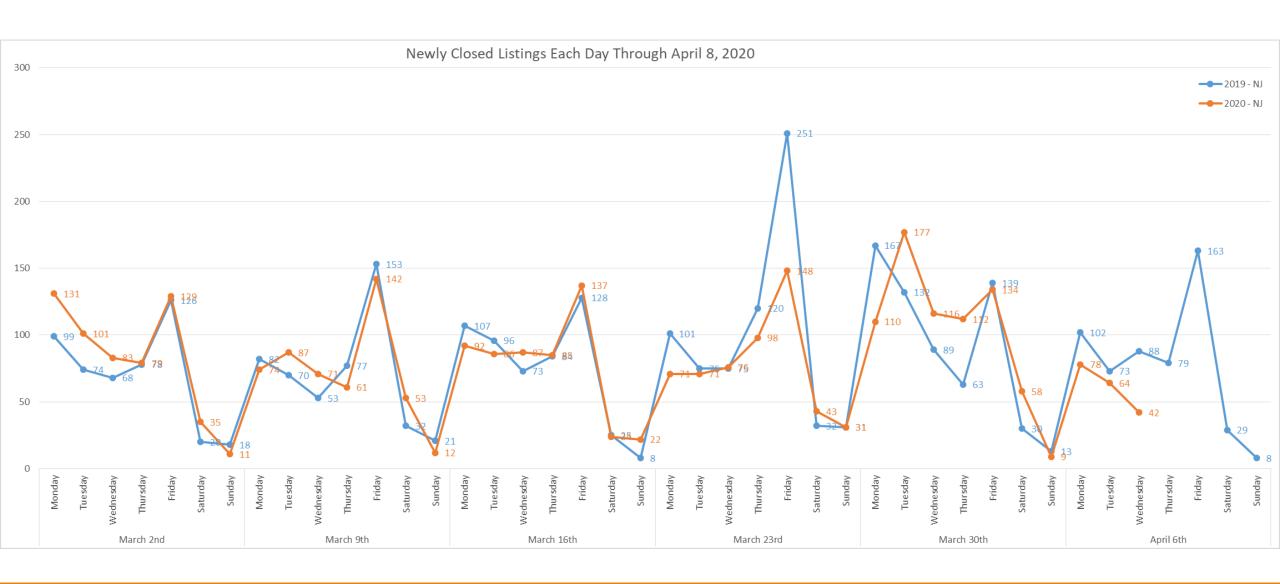

# Daily Number of New Active Listings for MD





#### Daily Number of Listings Being Removed for MD





#### Daily Number of New Active Under Contract Listings for MD





#### Daily Number of New Pending Listings for MD





#### Daily Number of New Closed Listings for MD





#### Daily Showing Activity For MD



-Confirmed Showings = Showing appointments that were confirmed through showing time as an in person showing. We do not know if they actually went to the appointment.





# COVID-19 Market Trends New Jersey



# Daily Number of New Active Listings for NJ





### Daily Number of Listings Being Removed for NJ





# Daily Number of New Active Under Contract Listings for NJ





# Daily Number of New Pending Listings for NJ





### Daily Number of New Closed Listings for NJ





### Daily Showing Activity For NJ



-Confirmed Showings = Showing appointments that were confirmed through showing time as an in person showing. We do not know if they actually went to the appointment.





# COVID-19 Market Trends Pennsylvania



### Daily Number of New Active Listings for PA





### Daily Number of Listings Being Removed for PA





# Daily Number of New Active Under Contract Listings for PA





### Daily Number of New Pending Listings for PA





### Daily Number of New Closed Listings for PA





### Daily Showing Activity For PA



-Confirmed Showings = Showing appointments that were confirmed through showing time as an in person showing. We do not know if they actually went to the appointment.





# COVID-19 Market Trends Virginia



### Daily Number of New Act